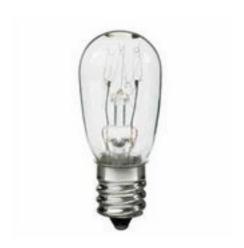

Please see last page for supporting documentation for this product(certificates, CAD files & drawings, IES files, wiring diagrams, etc).

The SB-S6-10W-CB-250V is a replacement lamp for indicator lights and features an S6 bulb shape.

This 10 watt replacement lamp operates on 250 volts with a lifespan of 1,500 hours.

www.LarsonElectronics.com Email: sales@LarsonElectronics.com Fax: 903.498.3364