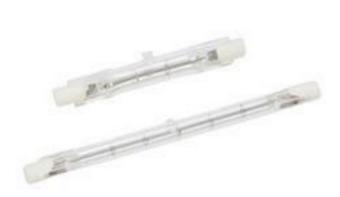

500 Watt Replacement Bulb Set - (2) 250W Quartz Lamps - Two Sizes This replacement lamp kit includes (2) 250 watt quartz lamps. There are two sizes of lamps, (1) 4.5" 250W 120V bulb and (1) 3" 250W 120V bulb.

One kit is required per light fixture, for a combined 500 watts. This replacement bulb kit is compatible with WAL-M-500 and WAL-PM-500 series work area lights.

www.LarsonElectronics.com Email: sales@LarsonElectronics.com Fax: 903.498.3364