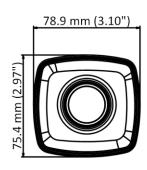

## **Specifications**

| Camera                   |                                                                                                                                       |
|--------------------------|---------------------------------------------------------------------------------------------------------------------------------------|
| Image Sensor             | 2 MP CMOS                                                                                                                             |
| Signal System            | PAL/NTSC                                                                                                                              |
| Resolution               | 1920 (H) × 1080 (V)                                                                                                                   |
| Frame Rates              | TVI: 1080p @ 30 fps, 1080p @ 25 fps<br>CVI: 1080p @ 30 fps, 1080p @ 25 fps<br>AHD: 1080p @ 30 fps, 1080p @ 25 fps<br>CVBS: PAL / NTSC |
| Min. illumination        | 0.01 Lux@(F1.2, AGC ON), 0 Lux with IR                                                                                                |
| Shutter Speed            | PAL: 1/25 to 1/50, 000 sec.  NTSC: 1/30 to 1/50, 000 sec.                                                                             |
| Lens                     | 3.6 mm fixed lens                                                                                                                     |
| Field of View            | Horizontal: 79.6°, vertical: 43.5°, diagonal: 93.7°                                                                                   |
| Lens Mount               | M12                                                                                                                                   |
| Day & Night              | ICR                                                                                                                                   |
| Wide Dynamic Range (WDR) | Digital WDR                                                                                                                           |
| Angle Adjustment         | Pan: 0 to 360°, Tilt: 0 to 180°, Rotation: 0 to 360°                                                                                  |
| Menu                     |                                                                                                                                       |
| Image Mode               | STD / HIGH-SAT                                                                                                                        |
| AGC                      | Yes                                                                                                                                   |
| Day / Night Mode         | Auto / Color / B & W                                                                                                                  |
| White Balance            | Auto / Manual                                                                                                                         |
| Auto Exposure (AE) Mode  | DWDR / BLC / HLC / Global                                                                                                             |
| Noise Reduction          | 2D DNR                                                                                                                                |
| Language                 | English                                                                                                                               |
| Function                 | Brightness, Sharpness, Smart IR                                                                                                       |
| Interface                |                                                                                                                                       |
| Video Output             | Switchable TVI / AHD / CVI / CVBS                                                                                                     |
| General                  |                                                                                                                                       |
| Operating Conditions     | -40° to 140° F (-40° to 60° C); humidity 90% or less (non-condensing)                                                                 |
| Power Supply             | 12 VDC ± 25%                                                                                                                          |
| Power Consumption        | Max. 3.9 W                                                                                                                            |
| Protection Levels        | IP67                                                                                                                                  |
| Materials                | Front Cover: Metal                                                                                                                    |
|                          | Main Body: Plastic                                                                                                                    |
| IR Range                 | Up to 131 ft (40 m)                                                                                                                   |
| Dimensions               | 2.97 × 3.10 × 7.37 in. (75.4 × 78.9 × 187.1 mm)                                                                                       |
| Weight                   | Approx. 0.67 lbs (305 g)                                                                                                              |

## **Dimensions**