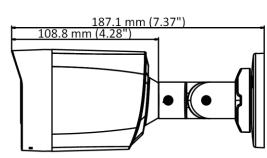

## **Dimensions**

## **Specifications**

| Camera                   |                                                                                                                                       |
|--------------------------|---------------------------------------------------------------------------------------------------------------------------------------|
| Image Sensor             | 2 MP CMOS                                                                                                                             |
| Signal System            | PAL/NTSC                                                                                                                              |
| Resolution               | 1920 (H) × 1080 (V)                                                                                                                   |
| Frame Rates              | TVI: 1080p @ 30 fps, 1080p @ 25 fps<br>CVI: 1080p @ 30 fps, 1080p @ 25 fps<br>AHD: 1080p @ 30 fps, 1080p @ 25 fps<br>CVBS: PAL / NTSC |
| Min. illumination        | 0.01 Lux@(F1.2, AGC ON), 0 Lux with IR                                                                                                |
| Shutter Speed            | PAL: 1/25 to 1/50, 000 sec.  NTSC: 1/30 to 1/50, 000 sec.                                                                             |
| Lens                     | 3.6 mm fixed lens                                                                                                                     |
| Field of View            | Horizontal: 79.6°, vertical: 43.5°, diagonal: 93.7°                                                                                   |
| Lens Mount               | M12                                                                                                                                   |
| Day & Night              | ICR                                                                                                                                   |
| Wide Dynamic Range (WDR) | Digital WDR                                                                                                                           |
| Angle Adjustment         | Pan: 0 to 360°, Tilt: 0 to 180°, Rotation: 0 to 360°                                                                                  |
| Menu                     |                                                                                                                                       |
| Image Mode               | STD / HIGH-SAT                                                                                                                        |
| AGC                      | Yes                                                                                                                                   |
| Day / Night Mode         | Auto / Color / B & W                                                                                                                  |
| White Balance            | Auto / Manual                                                                                                                         |
| Auto Exposure (AE) Mode  | DWDR / BLC / HLC / Global                                                                                                             |
| Noise Reduction          | 2D DNR                                                                                                                                |
| Language                 | English                                                                                                                               |
| Function                 | Brightness, Sharpness, Smart IR                                                                                                       |
| Interface                |                                                                                                                                       |
| Video Output             | Switchable TVI / AHD / CVI / CVBS                                                                                                     |
| General                  |                                                                                                                                       |
| Operating Conditions     | -40° to 140° F (-40° to 60° C); humidity 90% or less (non-condensing)                                                                 |
| Power Supply             | 12 VDC ± 25%                                                                                                                          |
| Power Consumption        | Max. 3.9 W                                                                                                                            |
| Protection Levels        | IP67                                                                                                                                  |
| Materials                | Front Cover: Metal                                                                                                                    |
|                          | Main Body: Plastic                                                                                                                    |
| IR Range                 | Up to 131 ft (40 m)                                                                                                                   |
| Dimensions               | 2.97 × 3.10 × 7.37 in. (75.4 × 78.9 × 187.1 mm)                                                                                       |
| Weight                   | Approx. 0.67 lbs (305 g)                                                                                                              |