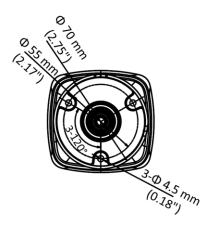

|
|                          | Main Body: Plastic                                                                                                                    |
| IR Range                 | Up to 131 ft (40 m)                                                                                                                   |
| Dimensions               | 2.97 × 3.10 × 7.37 in. (75.4 × 78.9 × 187.1 mm)                                                                                       |
| Weight                   | Approx. 0.67 lbs (305 g)                                                                                                              |



## **Dimensions**







## **Accessories**





LTB345
Junction Box