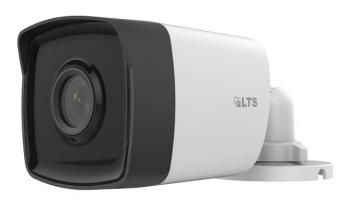

## **CMHR9422N-F**Platinum 2 MP Bullet Fixed Lens HD-TVI Camera

- 2 MP, 1920 × 1080 resolution
- 3.6 mm fixed lens
- 4-in-1 switchable video output
- Smart IR with up to 131 ft (40 m) of range
- IP67 protection rating

## **Specifications**

| Camera                   |                                                                                                                                       |
|--------------------------|---------------------------------------------------------------------------------------------------------------------------------------|
| Image Sensor             | 2 MP CMOS                                                                                                                             |
| Signal System            | PAL/NTSC                                                                                                                              |
| Resolution               | 1920 (H) × 1080 (V)                                                                                                                   |
| Frame Rates              | TVI: 1080p @ 30 fps, 1080p @ 25 fps<br>CVI: 1080p @ 30 fps, 1080p @ 25 fps<br>AHD: 1080p @ 30 fps, 1080p @ 25 fps<br>CVBS: PAL / NTSC |
| Min. illumination        | 0.01 Lux@(F1.2, AGC ON), 0 Lux with IR                                                                                                |
| Shutter Speed            | PAL: 1/25 to 1/50, 000 sec.  NTSC: 1/30 to 1/50, 000 sec.                                                                             |
| Lens                     | 3.6 mm fixed lens                                                                                                                     |
| Field of View            | Horizontal: 79.6°, vertical: 43.5°, diagonal: 93.7°                                                                                   |
| Lens Mount               | M12                                                                                                                                   |
| Day & Night              | ICR                                                                                                                                   |
| Wide Dynamic Range (WDR) | Digital WDR                                                                                                                           |
| Angle Adjustment         | Pan: 0 to 360°, Tilt: 0 to 180°, Rotation: 0 to 360°                                                                                  |
| Menu                     |                                                                                                                                       |
| Image Mode               | STD / HIGH-SAT                                                                                                                        |
| AGC                      | Yes                                                                                                                                   |
| Day / Night Mode         | Auto / Color / B & W                                                                                                                  |
| White Balance            | Auto / Manual                                                                                                                         |
| Auto Exposure (AE) Mode  | DWDR / BLC / HLC / Global                                                                                                             |
| Noise Reduction          | 2D DNR                                                                                                                                |
| Language                 | English                                                                                                                               |
| Function                 | Brightness, Sharpness, Smart IR                                                                                                       |
| Interface                |                                                                                                                                       |
| Video Output             | Switchable TVI / AHD / CVI / CVBS                                                                                                     |
| General                  |                                                                                                                                       |
| Operating Conditions     | -40° to 140° F (-40° to 60° C); humidity 90% or less (non-condensing)                                                                 |
| Power Supply             | 12 VDC ± 25%                                                                                                                          |
| Power Consumption        | Max. 3.9 W                                                                                                                            |
| Protection Levels        | IP67                                                                                                                                  |
| Materials                | Front Cover: Metal                                                                                                                    |
|                          | Main Body: Plastic                                                                                                                    |
| IR Range                 | Up to 131 ft (40 m)                                                                                                                   |
| Dimensions               | 2.97 × 3.10 × 7.37 in. (75.4 × 78.9 × 187.1 mm)                                                                                       |
| Weight                   | Approx. 0.67 lbs (305 g)                                                                                                              |