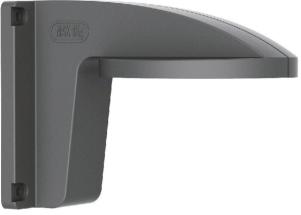

## Indoor Wall Mount for Dome Camera LTB348B

Suitable for CMIP74XX/CMHD74XX dome camera

| Properties   |                                                     |
|--------------|-----------------------------------------------------|
| Parameter    | Indoor Wall Mount for CMIP74XX/CMHD74XX dome camera |
| Construction | ABS Plastic                                         |
| Dimension    | 118x80x182mm (4.6"x 3.1"x1.2")                      |
| Weight       | 200g(0.4lbs)                                        |