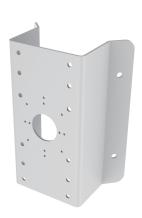

## Corner mount LTB379

Suitable for all models

| Properties   |                               |
|--------------|-------------------------------|
| Parameter    | Corner mount                  |
| Construction | Aluminum alloy                |
| Dimension    | 126X105X250mm(5.0"×4.1"×9.8") |
| Weight       | 2280g(5.0lbs)                 |