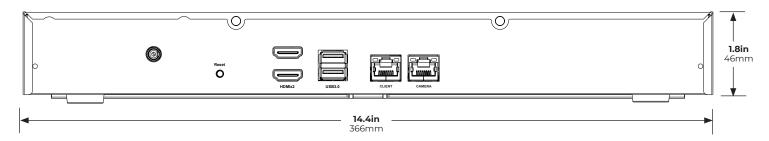

(366 x 316 x 46mm)                                          |                                      |                                      |
| Unit Weight                 | 8.2lbs                                                                           | 8.6lbs                               | 9lbs                                 |
| Certification               | UL, CE, FCC                                                                      |                                      |                                      |
| SSD OS Drive                | Standard                                                                         |                                      |                                      |

\*Multi-monitor display is not supported

#### **DIMENSIONS**

#### **OE-MVX**



#### **OE-MVX08/16**



#### **MODELS**

OE-MVXxx

Network Video Recorder

**OE-MVX08xx** 

8 Channel PoE Recorder

**OE-MVX16xx** 

16 Channel PoE Recorder

**XX** = TB storage configuration