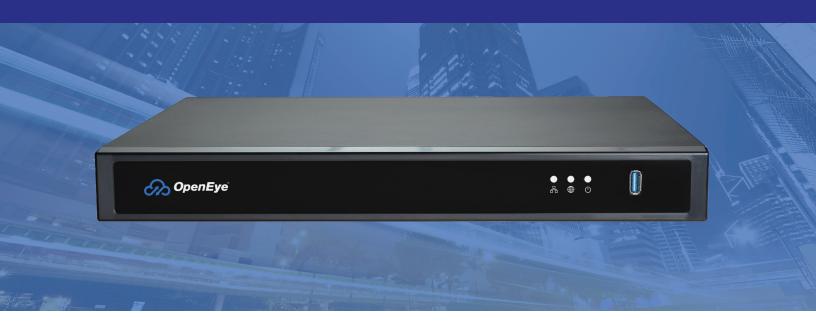

# **CLOUD-MANAGED APPLIANCE**

**OE-MV** 





#### **SSD OS DRIVE**

Solid state OS drive provides improved reliability and fast boot times



# **INTEGRATED PoE**

Equipped with an on-board 8 or 16 channel PoE switch



## **NDAA COMPLIANT**

NDAA compliance meets the latest federal security standards



## **MOUNTING HARDWARE**

Mounting hardware included for convenient installation



# TWO DRIVE CAPACITY

Increased drive capacity for increased storage

# **APPLIANCE SPECIFICATIONS**

|                             | OE-MV NVR                                                                        | OE-MV 8CH                            | OE-MV 16CH                           |
|-----------------------------|----------------------------------------------------------------------------------|--------------------------------------|---