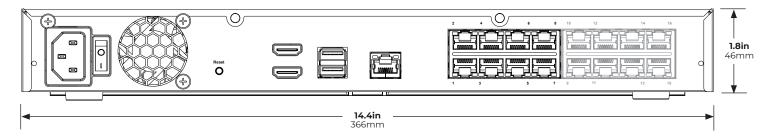

|                                      |                                      |
| Unit Weight                 | 8.2lbs                                                                           | 8.6lbs                               | 9lbs                                 |
| Certification               | UL, CE, FCC                                                                      |                                      |                                      |
| SSD OS Drive                | Standard                                                                         |                                      |                                      |

\*Multi-monitor display is not supported

#### **DIMENSIONS**

#### **OE-MVX**



#### **OE-MVX08/16**



#### **MODELS**

OE-MVXxx

Network Video Recorder

**OE-MVX08xx** 

8 Channel PoE Recorder

**OE-MVX16xx** 

16 Channel PoE Recorder

**XX** = TB storage configuration