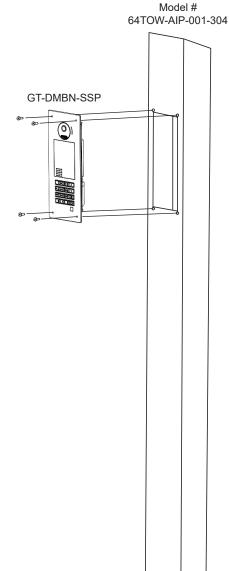

### -INSTRUCTIONS-

The GT-DMBN-SSP is an entrance station for the GT Series, modified to mount into the Pedestal Pro Model # 64TOW-AIP-001-304 tower. The features and functions of the GT-DMBN-SSP are identical to the standard GT-DMB-N entrance station.

#### **Mounting:**

Connect the required wires to the GT-DMBN-SSP entrance station and secure the station to the Pedestal Pro tower using the security screws and security screwdriver supplied with the station.