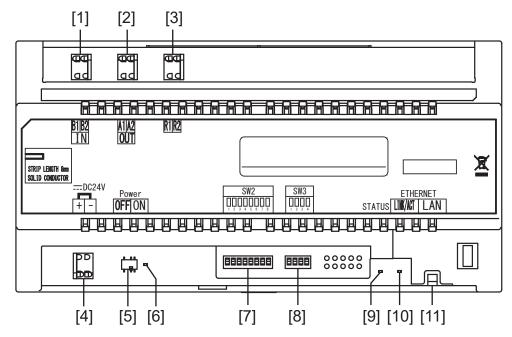

## **FEATURE CALL-OUT**

#### FEATURE CALL-OUT DEFINITIONS

[1] Video in terminals

[2] Video out terminals

[3] Audio terminals

[4] Power terminals

[5] Power switch

[6] Power on LED (green)

[7] Setting switch (SW2)

[8] Setting switch (SW3)

[9] Status indicator (orange)

[10] Status indicator (green)

[11] LAN port