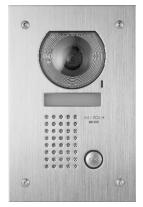

### - INSTRUCTIONS -

The SBX-DVF is an 18-Gauge stainless steel enclosure designed for surface mounting the JF-DVF and JK-DVF video door stations.

#### **MOUNTING INSTRUCTIONS:**

- 1. The SBX-DVF is designed to mount to a 1- or 2-gang box, ring, or to any flat surface.
- 2. Pass cable through the knockout hole.
- 3. Secure mounting box to wall.
- 4. Connect wires to JF-DVF or JK-DVF. (Refer to system's installation instructions.)
- 5. Connect supplied speed nuts to mounting tabs. (4 total)
- 6. Attach video door station to mounting box using supplied tamper proof screws and tool. (Tamper proof screws and tool are supplied with the door station.)