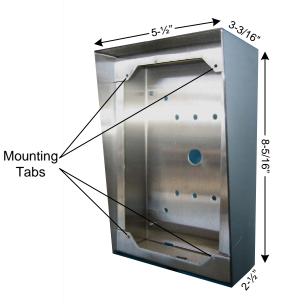

#### **MOUNTING INSTRUCTIONS:**

- 1. The SBX-DVF is designed to mount to a 1- or 2-gang box, ring, or to any flat surface.
- 2. Pass cable through the knockout hole.
- 3. Secure mounting box to wall.
- 4. Connect wires to JF-DVF or JK-DVF. (Refer to system's installation instructions.)
- 5. Connect supplied speed nuts to mounting tabs. (4 total)
- 6. Attach video door station to mounting box using supplied tamper proof screws and tool. (Tamper proof screws and tool are supplied with the door station.)

#### **SPECIFICATIONS:**

Mounting: Material: Color:

1- or 2-gang box, or surface mount directly to wall surface 18-Gauge Stainless Steel Polished Stainless Steel

Dimensions (HxWxD): 8-5/16" x 5-½" x 3-3/16" (top); 2-½" (bottom) Interior Depth: 1-7/8"