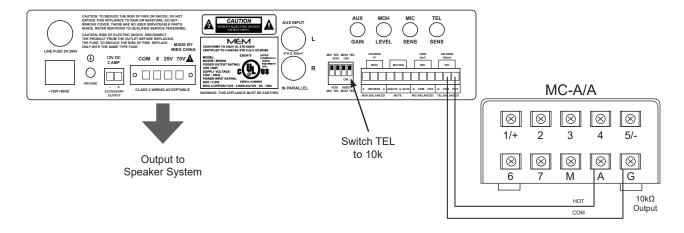

iate paging adaptor with the system being used. Choose the amplifier based on output requirements for your application.

# PAGING ADAPTOR SERIES IX-PA IX AXW-PA1 AX BA-1 LEM, LEF, IX-1AS, IX-10AS MC-A/A MC-60/4A PD-1 TD-H PD-2 (w/Talkback) TD-H

#### WIRING DIAGRAM

MDM Series Amps with IX Series (IX door stations and IX-PA):

The paging output on the IX Series stations must be enabled and programmed. Refer to the appropriate IX Series Installation Manual for programming procedures.



#### WIRING DIAGRAM

MDM Series Amps with IS Series:

Page through an overhead speaker system from an IS Series system using the IS-CCU, IS-SCU, or IS-RCU (P1-P4 outputs).



#### WIRING DIAGRAM

MDM Series Amps with the BA-1:



#### **WIRING DIAGRAM**

MDM Series Amps with MC-A/A on the MarketCom Series:



#### WIRING DIAGRAM

MDM Series Amps with PD-1 or PD-2 on the TD-H Series:





#### WIRING DIAGRAM

MDM Series Amps with the AXW-PA1 on the AX Series:



#### **SERVICE ISSUES**

- 1. For assistance in connecting the MDM Series amplifier to an Aiphone system, contact Aiphone Technical Support at (800) 692-0200 during the hours of 5:00 am to 4:30 pm Pacific Time.
- 2. For other questions not associated with an Aiphone system, contact MIEG Technical Support at (843) 819-8883.

For repair service on a MDM Series amplifier provided by Aiphone, follow these steps:

- 1. Call MIEG at (843) 819-8883 and ask for a return authorization (RA) number.
- 2. Advise MIEG you purchased the unit from Aiphone and are requesting to have it evaluated for repair.
- 3. Provide MIEG the model number, serial n