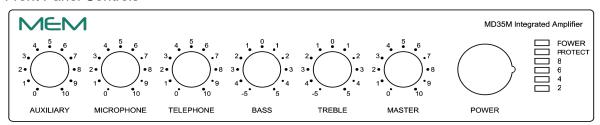

## **MDM Series Paging Amplifier**

**Provided by Aiphone** 

### MD35M (35W), MD60M (60W), MD120M (120W)

#### - Supplemental Wiring Instructions for connecting with Aiphone Systems -

Aiphone offers amplifiers to provide paging and other features for many of our systems. These amplifiers are manufactured by MIEG Corporation and are available in 35W, 60W, and 120W sizes. This supplemental instruction manual includes wiring diagrams for applications with Aiphone systems. See the included MDM Installation and Operation Manual for complete information on switch settings and adjustments.

#### Front Panel Controls



#### Rear Panel Inputs - Outputs



MODEL WATTAGE

MD35M 35 Watts
MD60M 60 Watts
MD120M 120 Watts

INPUTS OUTPUTS

Mic (250 $\Omega$ , 5mV) Speaker Output (8 $\Omega$ , 25V, 70V) Telephone (600 $\Omega$ /10k $\Omega$ , 100mV) MOH Balanced Output Aux (47k $\Omega$ , 300mV)

Some Aiphone systems require separate adaptors for adding paging to the system. Match the appropriate paging adaptor with the system being used. Choose the amplifier based on output requirements for your application.

# PAGING ADAPTOR SERIES IX-PA IX AXW-PA1 AX BA-1 LEM, LEF, IX-1AS, IX-10AS MC-A/A MC-60/4A PD-1 TD-H PD-2 (w/Talkback) TD-H

#### WIRING DIAGRAM

MDM Series Amps with IX Series (IX door stations and IX-PA):

The paging output on the IX Series stations must be enabled and programmed. Refer to the appropria