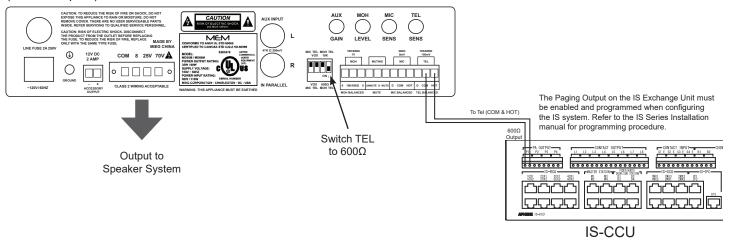

#### WIRING DIAGRAM

MDM Series Amps with IS Series:

Page through an overhead speaker system from an IS Series system using the IS-CCU, IS-SCU, or IS-RCU (P1-P4 outputs).