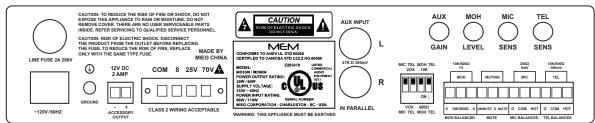

#### Rear Panel Inputs - Outputs

MODEL WATTAGE

MD35M 35 Watts
MD60M 60 Watts
MD120M 120 Watts

INPUTS OUTPUTS

Mic (250 $\Omega$ , 5mV) Speaker Output (8 $\Omega$ , 25V, 70V) Telephone (600 $\Omega$ /10k $\Omega$ , 100mV) MOH Balanced Output Aux (47k $\Omega$ , 300mV)