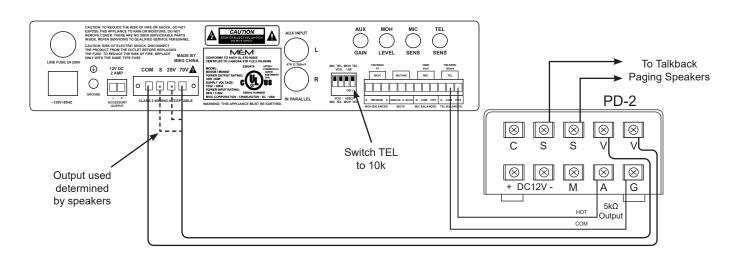

tput requirements for your application.

# PAGING ADAPTOR SERIES IX-PA IX AXW-PA1 AX BA-1 LEM, LEF, IX-1AS, IX-10AS MC-A/A MC-60/4A PD-1 TD-H PD-2 (w/Talkback) TD-H

#### WIRING DIAGRAM

MDM Series Amps with IX Series (IX door stations and IX-PA):

The paging output on the IX Series stations must be enabled and programmed. Refer to the appropriate IX Series Installation Manual for programming procedures.



#### WIRING DIAGRAM

MDM Series Amps with IS Series:

Page through an overhead speaker system from an IS Series system using the IS-CCU, IS-SCU, or IS-RCU (P1-P4 outputs).



#### WIRING DIAGRAM

MDM Series Amps with the BA-1:



#### **WIRING DIAGRAM**

MDM Series Amps with MC-A/A on the MarketCom Series:



#### WIRING DIAGRAM

MDM Series Amps with PD-1 or PD-2 on the TD-H Series:





#### WIRING DIAGRAM

MDM Series Amps with the AXW-PA1 on the AX Series:



#### **SERVICE ISSUES**

- 1. For assistance in connecting the MDM Series amplifier to an Aiphone system, contact Aiphone Technical Support at (800) 692-0200 during the hours of 5:00 am to 4:30 pm Pacific Time.
- 2. For other questions not associated with an Aiphone system, contact MIEG Technical Support at (843) 819-8883.

For repair service on a MDM Series amplifier provided by Aiphone, follow these steps:

- 1. Call MIEG at (843) 819-8883 and ask for a return authorization (RA) number.
- 2. Advise MIEG you purchased the unit from Aiphone and are requesting to have it evaluated for repair.
- 3. Provide MIEG the model number, serial number, and a brief description of the issue(s) you are experiencing.
- 4. Send t