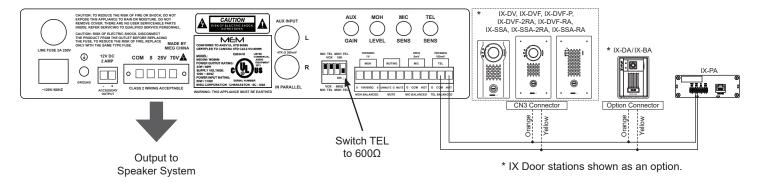

#### WIRING DIAGRAM

MDM Series Amps with IX Series (IX door stations and IX-PA):

The paging output on the IX Series stations must be enabled and programmed. Refer to the appropriate IX Series Installation Manual for programming procedures.