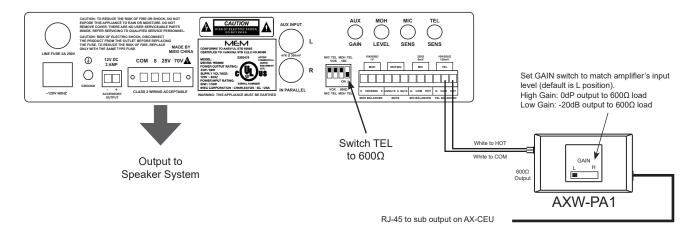

XW-PA1 AX BA-1 LEM, LEF, IX-1AS, IX-10AS MC-A/A MC-60/4A PD-1 TD-H PD-2 (w/Talkback) TD-H

#### WIRING DIAGRAM

MDM Series Amps with IX Series (IX door stations and IX-PA):

The paging output on the IX Series stations must be enabled and programmed. Refer to the appropriate IX Series Installation Manual for programming procedures.



#### WIRING DIAGRAM

MDM Series Amps with IS Series:

Page through an overhead speaker system from an IS Series system using the IS-CCU, IS-SCU, or IS-RCU (P1-P4 outputs).



#### WIRING DIAGRAM

MDM Series Amps with the BA-1:



#### **WIRING DIAGRAM**

MDM Series Amps with MC-A/A on the MarketCom Series:



#### WIRING DIAGRAM

MDM Series Amps with PD-1 or PD-2 on the TD-H Series:





#### WIRING DIAGRAM

MDM Series Amps with the AXW-PA1 on the AX Series:



#### **SERVICE ISSUES**

- 1. For assistance in connecting the MDM Series amplifier to an Aiphone system, contact Aiphone Technical Support at (800) 692-0200 during the hours of 5:00 am to 4:30 pm Pacific Time.
- 2. For other questions not associated with an Aiphone system, contact MIEG Technical Support at (843) 819-8883.

For repair service on a MDM Series amplifier provided by Aiphone, follow these steps:

- 1. Call MIEG at (843) 819-8883 and ask for a return authorization (RA) number.
- 2. Advise MIEG you purchased the unit from Aiphone and are requesting to have it evaluated for repair.
- 3. Provide MIEG the model number, serial number, and a brief description of the issue(s) you are experiencing.
- 4. Send the unit in proper packaging to MIEG address below.
- 5. MIEG will repair or