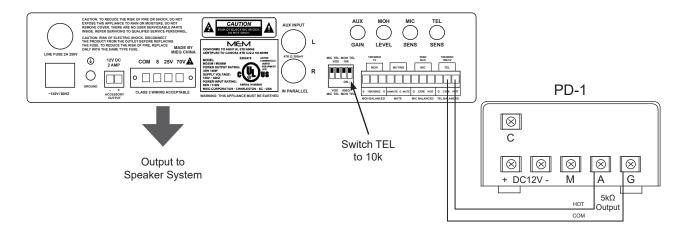

output requirements for your application.

# PAGING ADAPTOR SERIES IX-PA IX AXW-PA1 AX BA-1 LEM, LEF, IX-1AS, IX-10AS MC-A/A MC-60/4A PD-1 TD-H PD-2 (w/Talkback) TD-H

#### WIRING DIAGRAM

MDM Series Amps with IX Series (IX door stations and IX-PA):

The paging output on the IX Series stations must be enabled and programmed. Refer to the appropriate IX Series Installation Manual for programming procedures.



#### WIRING DIAGRAM

MDM Series Amps with IS Series:

Page through an overhead speaker system from an IS Series system using the IS-CCU, IS-SCU, or IS-RCU (P1-P4 outputs).



#### WIRING DIAGRAM

MDM Series Amps with the BA-1:



#### **WIRING DIAGRAM**

MDM Series Amps with MC-A/A on the MarketCom Series:



#### WIRING DIAGRAM

MDM Series Amps with PD-1 or PD-2 on the TD-H Series:





#### WIRING DIAGRAM

MDM Series Amps with the AXW-PA1 on the AX Series:



#### **SERVICE ISSUES**

- 1. For assistance in connecting the MDM Series amplifier to an Aiphone system, contact Aiphone Technical Support at (800) 692-0200 during the hours of 5:00 am to 4:30 pm Pacific Time.
- 2. For other questions not associated with an Aiphone system, contact MIEG Technical Support at (843) 819-8883.

For repair service on a MDM Series amplifier provided by Aiphone, follow these steps:

- 1. Call MIEG at (843) 819-8883 and ask for a return authorization (RA) number.
- 2. Advise MIEG you purchased the unit from Aiphone and are requesting to have it evaluated for repair.
- 3. Provide MIEG the model number, serial number, and a brief description of the issue(s) you are experiencing.
- 4. Send