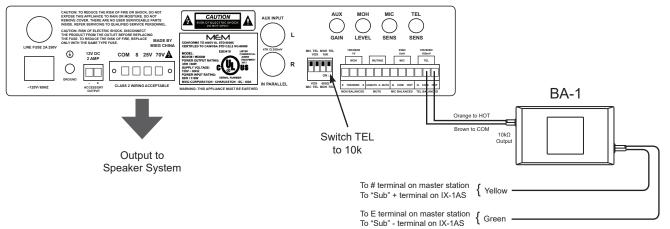

tems require separate adaptors for adding paging to the system. Match the appropriate paging adaptor with the system being used. Choose the amplifier based on output requirements for your application.

# PAGING ADAPTOR SERIES IX-PA IX AXW-PA1 AX BA-1 LEM, LEF, IX-1AS, IX-10AS MC-A/A MC-60/4A PD-1 TD-H PD-2 (w/Talkback) TD-H

#### WIRING DIAGRAM

MDM Series Amps with IX Series (IX door stations and IX-PA):

The paging output on the IX Series stations must be enabled and programmed. Refer to the appropriate IX Series Installation Manual for programming procedures.



#### WIRING DIAGRAM

MDM Series Amps with IS Series:

Page through an overhead speaker system from an IS Series system using the IS-CCU, IS-SCU, or IS-RCU (P1-P4 outputs).



#### WIRING DIAGRAM

MDM Series Amps with the BA-1:



#### **WIRING DIAGRAM**

MDM Series Amps with MC-A/A on the MarketCom Series:



#### WIRING DIAGRAM

MDM Series Amps with PD-1 or PD-2 on the TD-H Series:





#### WIRING DIAGRAM

MDM Series Amps with the AXW-PA1 on the AX Series:



#### **SERVICE ISSUES**

- 1. For assistance in connecting the MDM Series amplifier to an Aiphone system, contact Aiphone Technical Support at (800) 692-0200 during the hours of 5:00 am to 4:30 pm Pacific Time.
- 2. For other questions not associated with an Aiphone system, contact MIEG Technical Support at (843) 819-8883.

For repair service on a MDM Series amplifier provided by Aiphone, follow these steps:

- 1. Call MIEG at (843) 819-8883 and ask for a return authorization (RA) number.
- 2. Advise MIEG you purchased the unit from Aiphone and are request