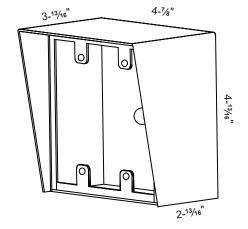

# **SPECIFICATIONS:**

Mounting: 1-gang box or surface mount directly to wall

Material: 18-Gauge Stainless Steel
Color: Polished Stainless Steel
Mounting Hardware: %32 with T-15 Torx Head

Dimensions (HxWxD):  $4^{-13}/_{16}$ " x  $4^{-7}/_{8}$ " x  $3^{-13}/_{16}$ " (top);  $2^{-13}/_{16}$ " (bottom)