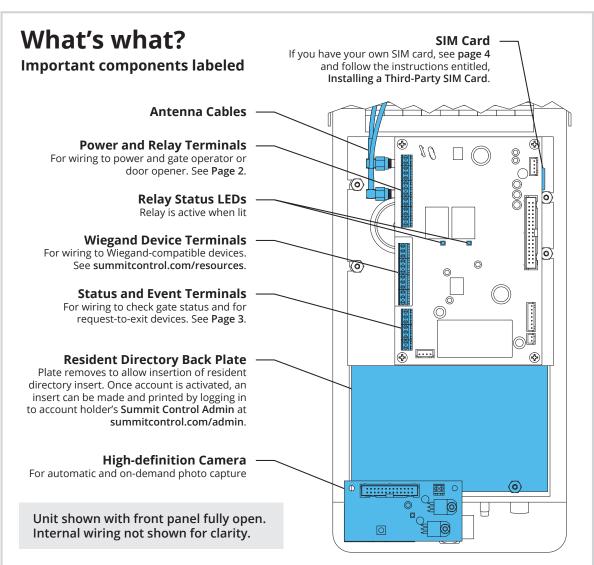

### **IMPORTANT!**

We recommend mounting Ascent on a gooseneck pedestal using included hardware.

If using alternate mounting, two (2) Ascent 10' Cable Extension (p/n 16-X-EXT) products should be purchased and installed.

Failure to do so may result in NO SIGNAL!



Continued on next page...

### **IMPORTANT!**

Ascent WILL NOT WORK until the activation process is **COMPLETE!** 

Follow the **Activation Guide** or call **Summit Control** at **(844) 259-8265** to activate your unit.

### **WARNING!**

**AUTOMATIC GATES CAN CAUSE SERIOUS INJURY OR DEATH!** 

ALWAYS CHECK that the GATE PATH IS CLEAR BEFORE OPERATING!

Reversing or other safety devices should **ALWAYS BE USED!** 



### **CAUTION!**

Please use all four screws when mounting unit to pedestal. Leave "hockey puck" antenna in place, even if using extension. Seal any holes or gaps created in unit enclosure.

Failure to follow these instructions can result in damage to the unit!

## ASCENT X2 QUICK START GUIDE





Before going forward, double check wiring and ensure unit has power!

For additional wiring options, see **Page 3**.



Make sure gate path is clear, then key in temporary code 2012 on keypad and confirm gate opens.

2

0

1

Adding and deleting codes is done through Summit Control and **NOT** from the keypad!



#### **INSTALLATION COMPLETE!**

Now follow the **Activation Guide** to create an account and begin using Ascent.

© 2017 Security Brands, Inc. All rights reserved. QSG-16X2-EN Rev. A