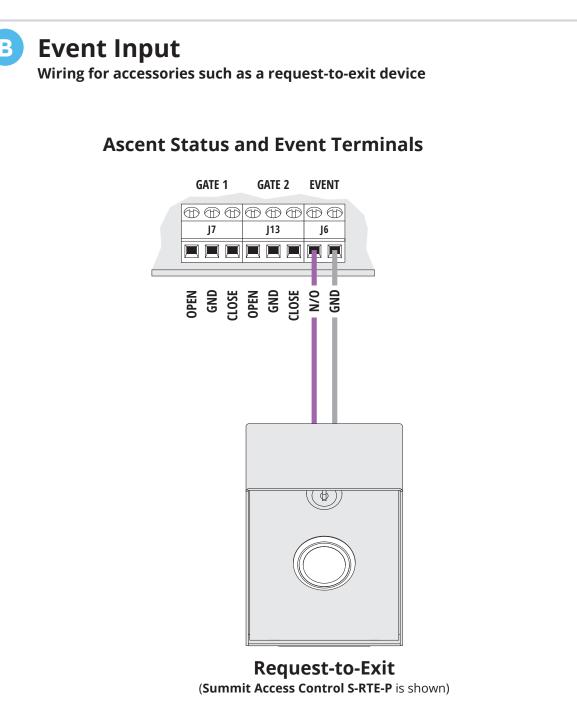

## ASCENT X2 QUICK START GUIDE

Before going forward, double check wiring and ensure unit has power!

For additional wiring options, see **Page 3**.

Make sure gate path is clear, then key in temporary code 2012 on keypad and confirm gate opens.