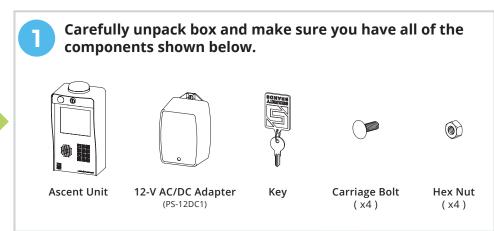

### **IMPORTANT!**

We recommend mounting Ascent on a gooseneck pedestal using included hardware.

If using alternate mounting, two (2) Ascent 10' Cable Extension (p/n 16-X-EXT) products should be purchased and installed.

Failure to do so may result in NO SIGNAL!



Continued on next page...

### **IMPORTANT!**

Ascent WILL NOT WORK until the activation process is **COMPLETE!** 

Follow the **Activation Guide** or call **Summit Control** at **(844) 259-8265** to activate your unit.

### **WARNING!**

**AUTOMATIC GATES CAN CAUSE SERIOUS INJURY OR DEATH!** 

ALWAYS CHECK that the GATE PATH IS CLEAR BEFORE OPERATING!

Reversing or other safety devices should **ALWAYS BE USED!** 



### **CAUTION!**

Please use all four screws when mounting unit to pedestal. Leave "hockey puck" antenna in p