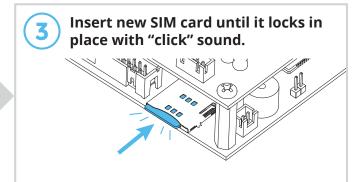

**CAUTION!** 

Double check that you've wired from positive on Ascent to positive on your power source and negative on Ascent to negative on your power source.

**Reverse polarity can damage Ascent!** 

Installing a Third-Party SIM Card (Optional)