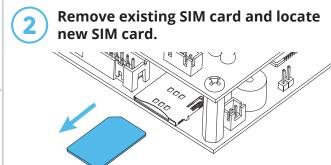

**CAUTION!** 

Double check that you've wired from positive on Ascent to positive on your power source and negative on Ascent to negative on your power source.

**Reverse polarity can damage Ascent!** 

Installing a Third-Party SIM Card (Optional)