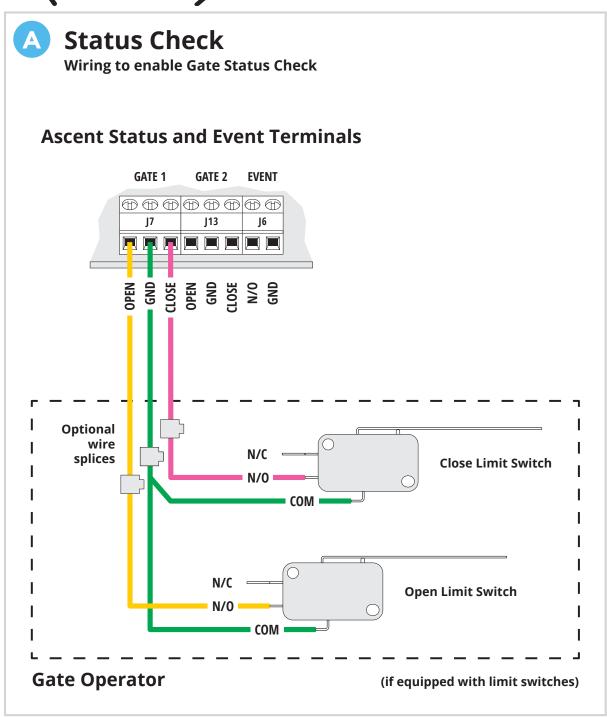

## ASCENT X2 QUICK START GUIDE

Before going forward, double check wiring and ensure unit has power!

For additional wiring options, see **Page 3**.

Make sure gate path is clear, then key in temporary code 2012 on keypad and confirm gate opens.