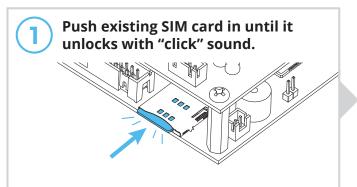

**CAUTION!** 

Double check that you've wired from positive on Ascent to positive on your power source and negative on Ascent to negative on your power source.

**Reverse polarity can damage Ascent!** 

Installing a Third-Party SIM Card (Optional)