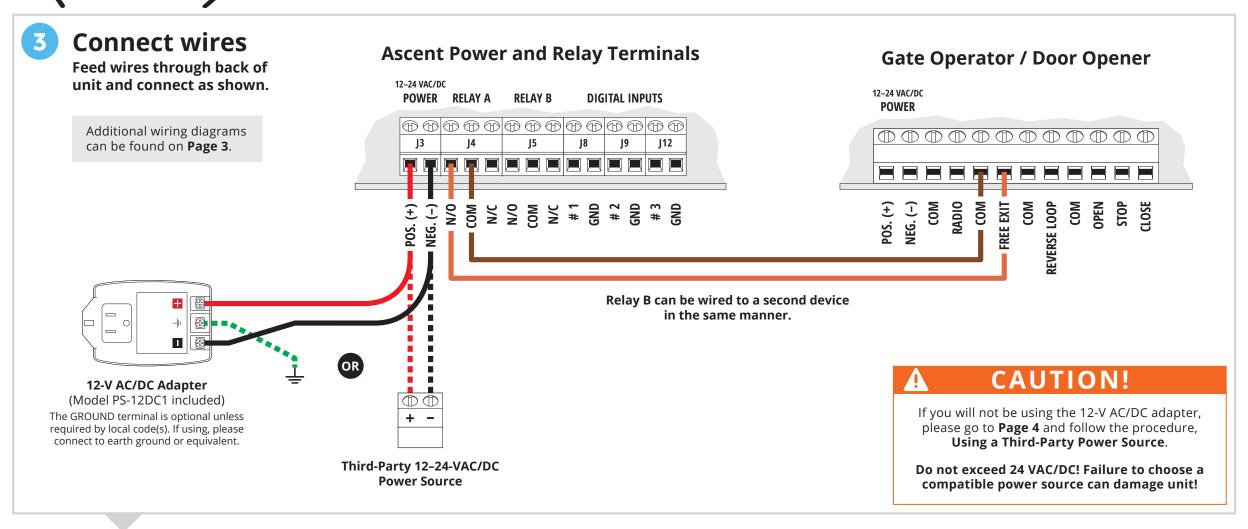

## ASCENT X2 QUICK START GUIDE

Before going forward, double check wiring and ensure unit has power!

For additional wiring options, see **Page 3**.

Make sure gate path is clear, then key in temporary code 2012 on keypad and confirm gate opens.

## ASCENT X2 QUICK START GUIDE

Using a Third-Party Power Source (Optional) ! IMPORTANT!

If you would like to use a third-party power source, such as solar, verify that it conforms to the following specs:

Input

12-24 VAC/DC no more than 10% beyond this range

**Current Draw** 

less than 90 mA @ 12 VDC less than 60 mA @ 24 VDC

**3**a

Connect wires to unit as shown in Step 3.

3b c

Connect wires to your power source, making sure you connect positive to positive and negative to negative.

**CAUTION!** 

Double check that you've wired from positive on Ascent to positive on your power source and negative on Ascent to negative on your power source.

**Reverse polarity can damage Ascent!** 

Installing a Third-Party SIM Card (Optional)