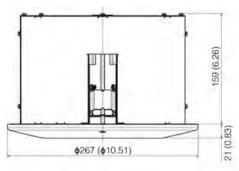

## **Recessed Ceiling Mounting Kit**

(SR11-P-VB

The exterior size, specifications, external materials, are as follows.

Unit: mm (in.)

## Specification

| Dimensions Weight     |             | (φ x H) φ267 x 159 mm (φ10.51 x 6.26 in.)  Approx. 2400 g (5.30 lb.) |  |
|-----------------------|-------------|----------------------------------------------------------------------|--|
|                       |             |                                                                      |  |
| Operating Environment | Temperature | Same as camera                                                       |  |
|                       | Humidity    | Same as camera                                                       |  |
| Storage Environment   | Temperature | Same as camera                                                       |  |
|                       | Humidity    | Same as camera                                                       |  |