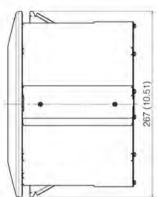

## **Recessed Ceiling Mounting Kit**

(SR11-P-VB

The exterior size, specifications, external materials, are as follows.

Unit: mm (in.)

## Specification

| Dimensions Weight     |             | (φ x H) φ267 x 159 mm (φ10.51 x 6.26 in.)  Approx. 2400 g (5.30 lb.) |  |
|-----------------------|-------------|----------------------------------------------------------------------|--|
|                       |             |                                                                      |  |
| Operating Environment | Temperature | Same as camera                                                       |  |
|                       | Humidity    | Same as camera                                                       |  |
| Storage Environment   | Temperature | Same as camera                                                       |  |
|                       | Humidity    | Same as camera                                                       |  |