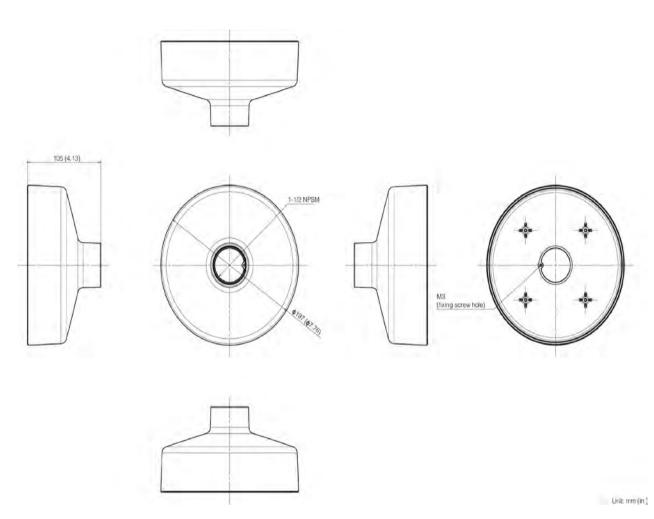

## **Pendant Mounting Kit**

(PC640-VB)

The exterior size, specifications, external materials, are as follows.

## Specification

| Dimensions                       |             | (φ x H) φ197 x 105 mm (φ7.76 x 4.13 in.) |
|----------------------------------|-------------|------------------------------------------|
| Weight                           |             | Approx. 750 g (1.66 lb.)                 |
| Operating Environmen Temperature |             | Same as camera                           |
|                                  | Humidity    | Same as camera                           |
| Storage Environment              | Temperature | Same as camera                           |
|                                  | Humidity    | Same as camera                           |