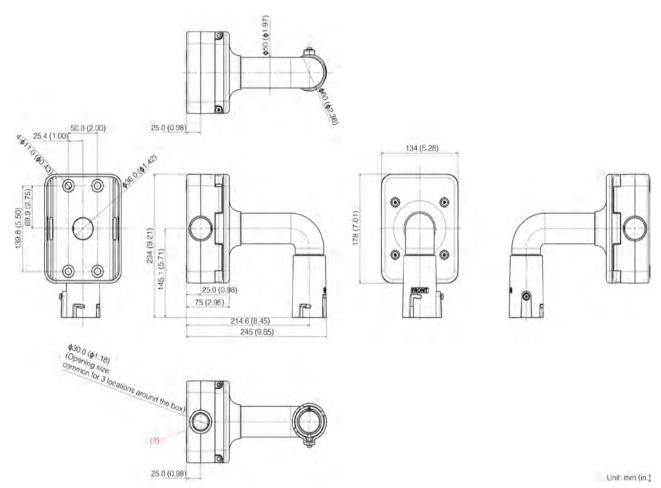

## Wall Mounting kit

(WM10-VB)

The exterior size, specifications, external materials, are as follows.

## Specification

| Dimensions           |             | (H x W x D) 234 x 134 x 245 mm (9.21 x 5.28 x 9.65 in.) |
|----------------------|-------------|---------------------------------------------------------|
| Weight               |             | Approx. *** g (*** lb.) (T.B.D.)                        |
| Operating Environmer | Temperature | Same as camera                                          |
|                      | Humidity    | Same as camera                                          |
| Storage Environment  | Temperature | Same as camera                                          |
|                      | Humidity    | Same as camera                                          |
| Impact Resistance    |             | IK10 (20J)                                              |