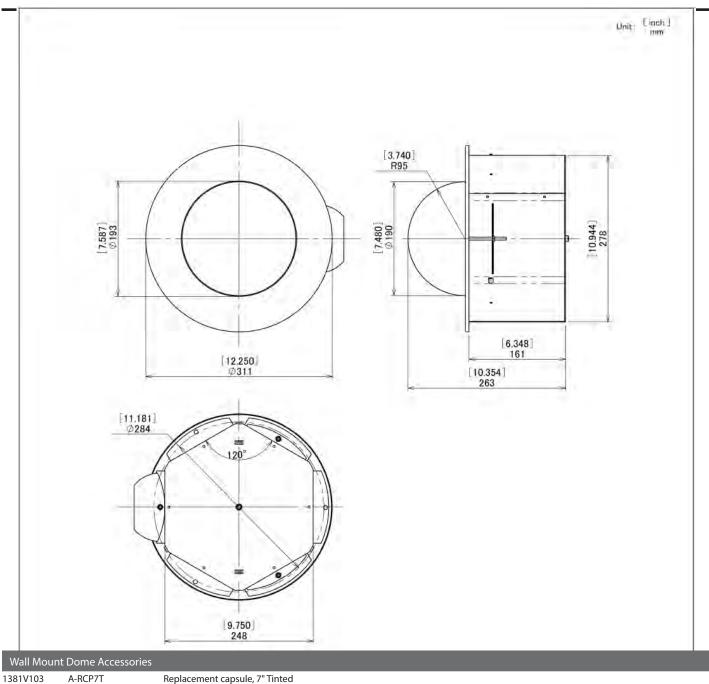

## 7" Indoor Plenum Rated Recessed Dome

2030V463 A-RCP7C

Replacement capsule, 7" Tinted Replacement capsule, 7" Clear