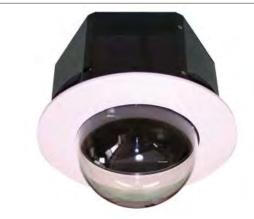

## 7" Indoor Plenum Rated Recessed Dome

| Model Name | Model Description                      | Item Code |
|------------|----------------------------------------|-----------|
| A-ID7CF    | 7" clear indoor recessed dome housing  | 1381V111  |
| A-ID7TF    | 7" tinted indoor recessed dome housing | 1381V112  |

The 7" indoor recessed dome housing is ideal for indoor use where a plenum rated enclosure is required. This dome has a steel body and trim ring, and a polycarbonate clear or tinted capsule. Its larger size allows for additional electronic devices to mounted within the dome. Its high quality capsule is also ideal for indoor mounting of high zoom PTZ cameras.

Compatible Canon Camera Models: VB-H41 , VB-M40, VB-C60, VB-M600D, VB-H610D

| Specifications              |             |                                                                                                |
|-----------------------------|-------------|------------------------------------------------------------------------------------------------|
| Operating Environment       |             | Indoor                                                                                         |
| Housing                     |             | Material = Can: Steel (Black Powder Coat Finish<br>Trim Ring: Steel (White Powder Coat Finish) |
| Capsule                     | Material:   | PC UL 94 V-0                                                                                   |
|                             | Light Loss: | A-ID7CF: Almost zero                                                                           |
|                             |             | A-ID7TF: Approx. 60%                                                                           |
| Diameter of Hole on Ceiling |             | 285mm (11.22") Template Provided                                                               |
| Weight                      |             | Approx. 3kgs (6.6 lbs)                                                                         |
| Standard & Compliance       |             | RoHS                                                                                           |