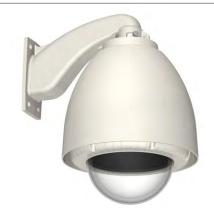

## 7" Outdoor Wall Mount Dome with Sunshield

| Model Name     | Model Description                               | Item Code |
|----------------|-------------------------------------------------|-----------|
| A-ODW7CS(OW)   | 24VAC 7" clear dome with Sunshield, Wall Mount  | 1381V099  |
| A-ODW7TS(OW)   | 24VAC 7" tinted dome with Sunshield, Wall Mount | 1586V921  |
| A-ODW7C12S(OW) | 12VDC 7" clear dome with Sunshield, Wall Mount  | 1923V398  |
| A-ODW7T12S(OW) | 12VDC 7" tinted dome with Sunshield, Wall Mount | 1923V399  |

Ideal for PTZ cameras with high zoom ratios, the ASC series of wall mount outdoor domes offer high quality construction of the enclosure and electronics, as well as high quality clear and tinted capsules. The sunshield provides additional protection to reduce the temperature inside the dome without a significant increase in dome dimensions A built in Heater and blower allow for year round operation in almost any environment, including an optional 2nd heater for extreme cold environments\*. The dome is also offered in 2 power varieties, 24VAC and 12VDC, for a wide range of applications. Various mounting options include a Pole Mount Adapter and a NPT pipe coupler for a pendant mount installation.