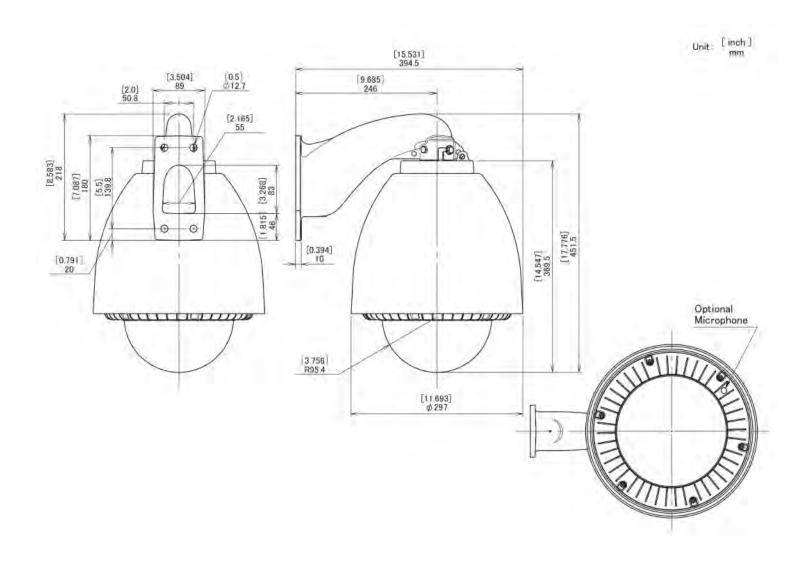

Compatible Canon Camera Models: VB-H41, VB-M40, VB-C60

| Specifications        |                                                                                                            |                                                                         |                                                                                                                                                                                                                     |  |
|-----------------------|------------------------------------------------------------------------------------------------------------|-------------------------------------------------------------------------|---------------------------------------------------------------------------------------------------------------------------------------------------------------------------------------------------------------------|--|
| Operating Environment |                                                                                                            | Outdoor                                                                 |                                                                                                                                                                                                                     |  |
| Operating Temperature |                                                                                                            | -20°C (-4°F) $\sim$ +40°C (+104°F) under normal outdoor environment.    |                                                                                                                                                                                                                     |  |
| IP Rate               |                                                                                                            | IP54 (Vent Holes "Open"), IP66 (Vent Holes "Closed" with provided Seal) |                                                                                                                                                                                                                     |  |
| Max Wind Load         |                                                                                                            | Products will withstand wind speeds up to 136 MPH                       |                                                                                                                                                                                                                     |  |
| Housing               | $\label{eq:material} Material = PC/ABS\ UL94\ V-0\ Standard\ Color: OFF\ WHITE\ (Housing\ Top = Aluminum)$ |                                                                         |                                                                                                                                                                                                                     |  |
| Capsule               | Material:                                                                                                  | PC UL 94 V-0                                                            |                                                                                                                                                                                                                     |  |
|                       | Light Loss:                                                                                                | A-ODW7CS(OW) / A-ODW7C12S(OW)                                           | Almost Zero                                                                                                                                                                                                         |  |
|                       |                                                                                                            | A-ODW7TS(OW) / A-ODW7T12S(OW)                                           | ~60%                                                                                                                                                                                                                |  |
| Mounting Bracket      |                                                                                                            | Wall Mount W type<br>Material = Aluminum Powder Coat Finish, S          | tandard Color : OFF WHITE                                                                                                                                                                                           |  |
| Weight                |                                                                                                            | Approx. 5.4kgs (12 lbs)                                                 |                                                                                                                                                                                                                     |  |
| Recommended Sci       | rew                                                                                                        | 3/8" or M8~M10 Stainless Screws x 4 (Not included in product)           |                                                                                                                                                                                                                     |  |
| Heater                |                                                                                                            | A-ODW7CS(OW) / A-ODW7TS(OW)                                             | 1 X 24VAC 25W Standard Optional Additional Heater for extreme cold -20°C (-4°F) ~ 60°C (-76°F) Standard 24VAC 25W + Additional 24VAC 25W = Total 24VAC 50W Auto by thermostat 4.4°C (40°F) = ON - 16°C (60°F) = OFF |  |
|                       |                                                                                                            | A-ODW7C12S(OW) / A-ODW7T12S(OW)                                         | 1 X 12VDC 25W Optional Additional Heater for extreme cold -20°C (-4°F) $\sim$ 60°C (-76°F) Standard 12VDC 25W + Additional 12VDC 25W = Total 12VDC 50W Auto by thermostat 4.4°C (40°F) = ON - 16°C (60°F) = OFF     |  |
| Blower                |                                                                                                            | A-ODW7CS(OW) / A-ODW7TS(OW)                                             | 24VAC Input Manufacturer: Nidec Servo Corporation Model EUDC12D8 DC12V 0.04A 0.5W x 2 units Auto by thermostat 35°C (95°F) = ON - 27°C (80°F) = OFF                                                                 |  |
|                       |                                                                                                            | A-ODW7C12S(OW) / A-ODW7T12S(OW)                                         | 12VDC Input  Manufacturer: Nidec Servo Corporation Model EUDC12D8  DC12V 0.04A 0.5W x 2 units  Auto by thermostat 35°C (95°F) = ON - 27°C (80°F) = OFF                                                              |  |
| Fuse                  |                                                                                                            | A-ODW7CS(OW) / A-ODW7TS(OW)                                             | 125V 5A(Size 5.2 x 20mm) for 24VAC Blower & Heater(Extra 1 pc. is provided.)                                                                                                                                        |  |
|                       |                                                                                                            | A-ODW7C12S(OW) / A-ODW7T12S(OW)                                         | No fuse for 12VDC Blower and Heater                                                                                                                                                                                 |  |
| Standard & Compl      | iance                                                                                                      | RoHS, UL (File #E313815), CE                                            |                                                                                                                                                                                                                     |  |