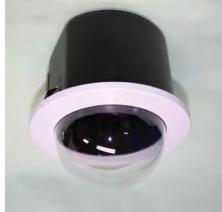

## 5" Indoor Plenum Rated Recessed Dome

| Model | Name | Model Description                      | Item Code |
|-------|------|----------------------------------------|-----------|
| A-ID  | 95C5 | 5" clear indoor recessed dome housing  | 1381V109  |
| A-ID  | 95T5 | 5" tinted indoor recessed dome housing | 1381V110  |

The 5" indoor recessed dome is ideal for indoor use where a plenum rated enclosure is required. This dome has a steel body and trim ring, and a polycarbonate clear or tinted capsule. Its small size and high quality capsule also makes it ideal for indoor mounting of high zoom PTZ cameras

Compatible Canon Camera Models: VB-H41 , VB-M40 , VB-C60

| Specifications              |             |                                                                                                 |  |  |
|-----------------------------|-------------|-------------------------------------------------------------------------------------------------|--|--|
| Operating Environment       |             | Indoor                                                                                          |  |  |
| Housing                     |             | Material = Can: Steel (Black Powder Coat Finish)<br>Trim Ring: Steel (White Powder Coat Finish) |  |  |
| Capsule                     | Material:   | PC UL 94 V-0                                                                                    |  |  |
|                             | Light Loss: | A-ID5C5: Almost zero                                                                            |  |  |
|                             |             | A-ID5T5: Approx. 60%                                                                            |  |  |
| Diameter of Hole on Ceiling |             | 190mm (7.48") Template Provided                                                                 |  |  |
| Weight                      |             | Approx. 1.7kgs (3.8 lbs)                                                                        |  |  |
| Standard & Compliance       |             | RoHS                                                                                            |  |  |