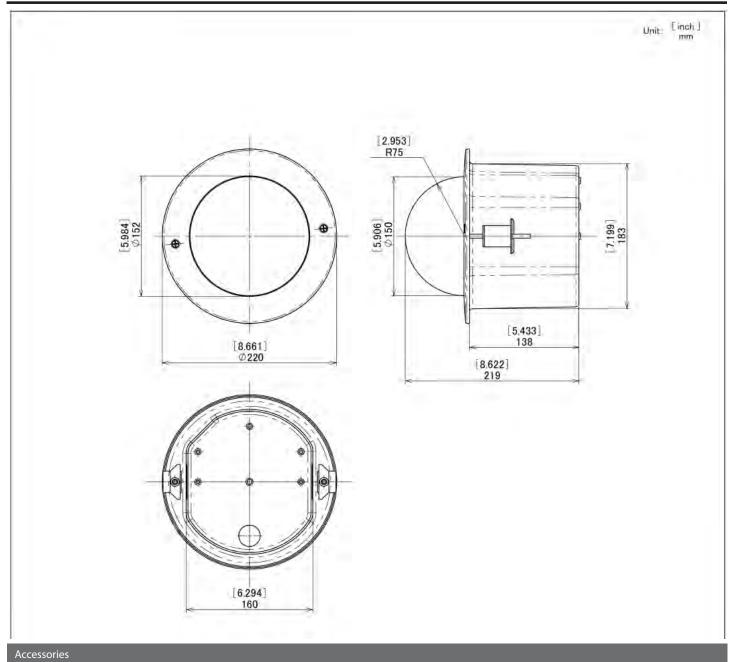

## 5" Indoor Plenum Rated Recessed Dome

| Model | Name | Model Description                      | Item Code |
|-------|------|----------------------------------------|-----------|
| A-ID  | 95C5 | 5" clear indoor recessed dome housing  | 1381V109  |
| A-ID  | 95T5 | 5" tinted indoor recessed dome housing | 1381V110  |

The 5" indoor recessed dome is ideal for indoor use where a plenum rated enclosure is required. This dome has a steel body and trim ring, and a polycarbonate clear or tinted capsule. Its small size and high quality capsule also makes it ideal for indoor mounting of high zoom PTZ cameras

Compatible Canon Camera Models: VB-H41 , VB-M40 , VB-C60

| Specifications              |             |                                                                                                 |  |  |
|-----------------------------|-------------|-------------------------------------------------------------------------------------------------|--|--|
| Operating Environment       |             | Indoor                                                                                          |  |  |
| Housing                     |             | Material = Can: Steel (Black Powder Coat Finish)<br>Trim Ring: Steel (White Powder Coat Finish) |  |  |
| Capsule                     | Material:   | PC UL 94 V-0                                                                                    |  |  |
|                             | Light Loss: | A-ID5C5: Almost zero                                                                            |  |  |
|                             |             | A-ID5T5: Approx. 60%                                                                            |  |  |
| Diameter of Hole on Ceiling |             | 190mm (7.48") Template Provided                                                                 |  |  |
| Weight                      |             | Approx. 1.7kgs (3.8 lbs)                                                                        |  |  |
| Standard & Compliance       |             | RoHS                                                                                            |  |  |