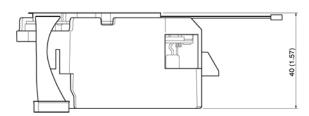

## Specification

| Dimensions | (H x W x D) 40 x 69 x 92 mm (1.57 x 2.72 x 3.62 in.) (excluding connectors) |  |
|------------|-----------------------------------------------------------------------------|--|
| Weight     | Approx. 39 g (1.4 oz.)                                                      |  |