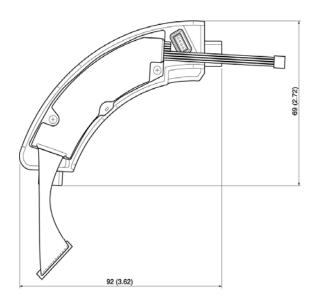

## Specification

| Dimensions | (H x W x D) 40 x 69 x 92 mm (1.57 x 2.72 x 3.62 in.) (excluding connectors) |  |
|------------|-----------------------------------------------------------------------------|--|
| Weight     | Approx. 39 g (1.4 oz.)                                                      |  |