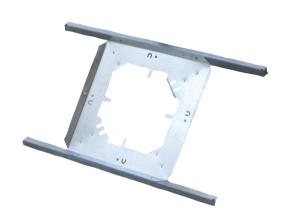

# **SSB-8 Ceiling Support Bridge**

www.boschsecurity.com

The SSB-8 Ceiling Support Bridge is a steel support bridge for mounting notification appliance in areas with suspended ceilings. It measures 23.75 in. (60.3 cm) long by 14.5 in. (36.8 cm) wide.

#### **SSB-8 Ceiling Support Bridge**

23.75 in. (60.3 cm) long by 14.5 in. (36.8 cm) wide Order number **SSB-8**