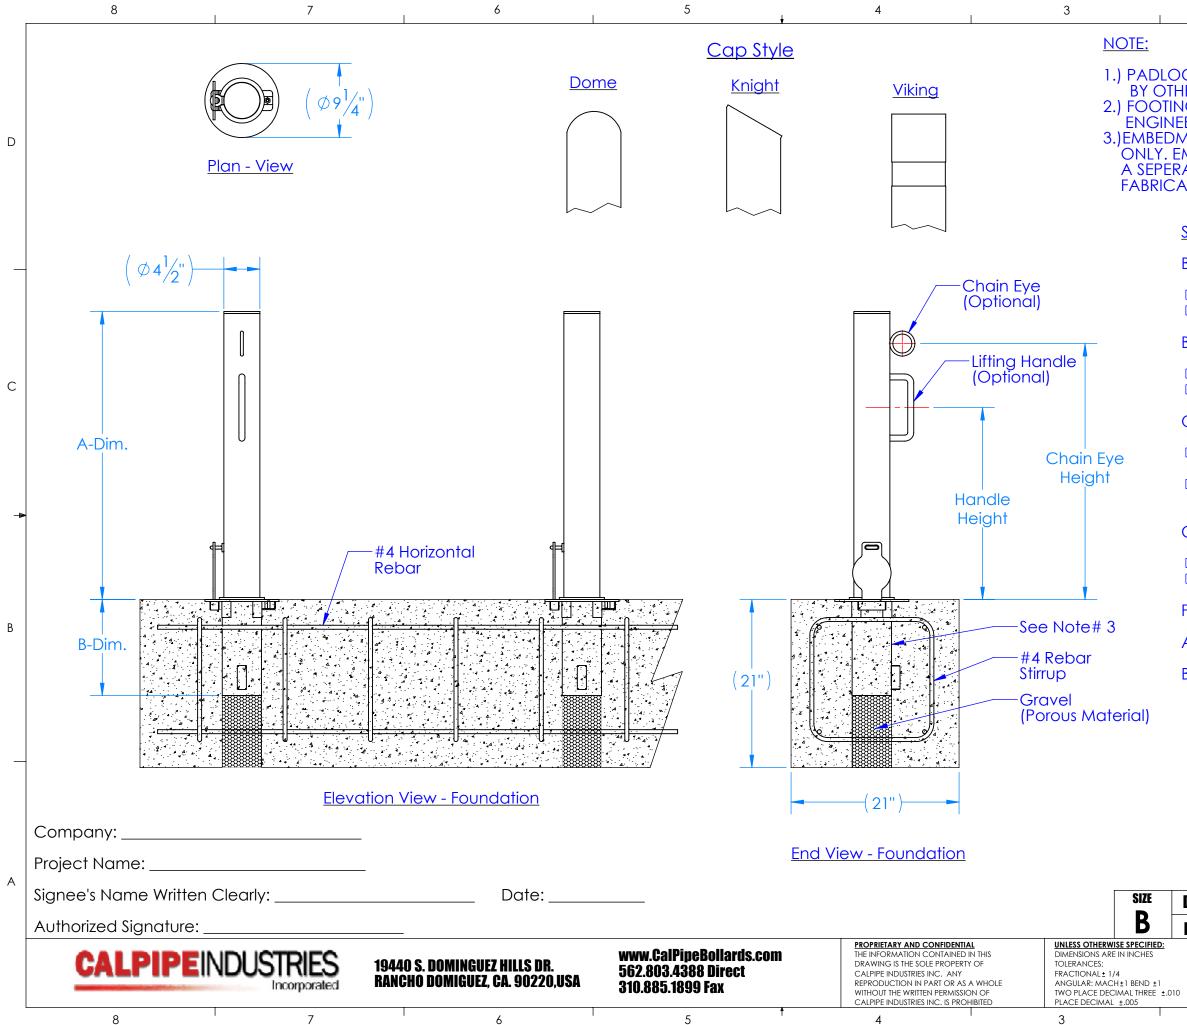

| 2 |  |  |
|---|--|--|
|   |  |  |

| CK TO SECURE BOLLARD SHALL BE PROVIDED<br>IERS.<br>IG SHOWN IS A RECOMMENDED FOOTING,                                                                                |          |
|----------------------------------------------------------------------------------------------------------------------------------------------------------------------|----------|
| ERED BY OTHERS.<br>MENT SLEEVE IS SHOWN FOR REFERENCE<br>MBEDMENT SLEEVE WILL BE ENTERED AS<br>ATE LINE ITEM. EMBEDMENT SLEEVE IS<br>ATED FROM T304 STAINLESS STEEL. | D        |
| SPECIFICATION:                                                                                                                                                       |          |
| Bollard Material: 4" Pipe (4-1/2" OD)                                                                                                                                | _        |
| <ul> <li>IBP04040 Sch 40 ASTM A-53 Carbon Steel</li> <li>IBP04080 Sch 80 ASTM A-53 Carbon Steel</li> </ul>                                                           |          |
| Bollard Cap Style:                                                                                                                                                   |          |
| <ul> <li>Flat (Standard)</li> <li>Dome</li> <li>Viking</li> <li>Knight</li> </ul>                                                                                    | С        |
| Options:                                                                                                                                                             |          |
| Handle Qty Height:                                                                                                                                                   |          |
| □Chain Eye Qty Height:                                                                                                                                               |          |
| Carbon Steel Finish:                                                                                                                                                 | •        |
| <ul> <li>Powdercoat RAL # :</li> <li>Other :</li> </ul>                                                                                                              |          |
| Please Specify the Following Dimensions:                                                                                                                             |          |
| A-Dim (Std. 36")                                                                                                                                                     | B        |
| B-Dim (Std. 12" Embedment Depth)                                                                                                                                     |          |
|                                                                                                                                                                      |          |
|                                                                                                                                                                      |          |
|                                                                                                                                                                      | $\vdash$ |