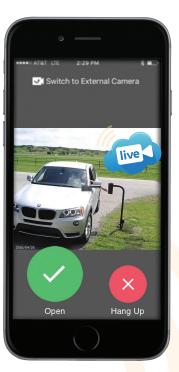

#### **SIMPLE TO USE:**

- 1 Visitor w/code arrives to gate; code entered
- 2 Code is validated, gate opens.
- 3 Visitor w/out code presses Call button
- 4 Up to 3 smart phones are called simultaneously
- 5 1st to answer can talk to/view streaming video of visitor
- 6 To open gate, hit "Open" on app
- 7 All transactions are recorded on web portal, including visitor photos

#### **SMART PHONE APP FOR IOS & ANDROID**

- Receive calls from visitors without access codes
- Talk to and see live video of visitor
- Toggle between video views (with optional 2nd camera)
- Open gate for visitor from app