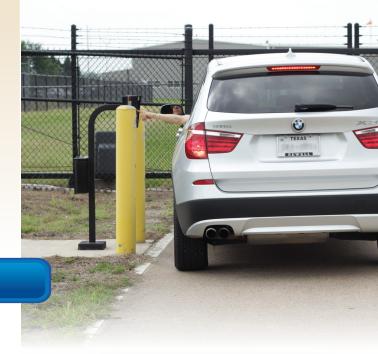

#### **SIMPLE TO USE:**

- 1 Visitor w/code arrives to gate; code entered
- 2 Code is validated, gate opens.
- 3 Visitor w/out code presses Call button
- 4 Up to 3 smart phones are called simultaneously
- 5 1st to answer can talk to/view streaming video of visitor
- 6 To open gate, hit "Open" on app
- 7 All transactions are recorded on web portal, including visitor photos

## WATCHMAN W440

**FULL ACCESS CONTROL SYSTEM** 

- Open your gate from your cell phone, from anywhere at any time
- Full Wiegand numerical keypad allows you to create restricted and unrestricted access codes via web portal
- Receive gate activity alerts--including photo of visitors - via text or email
- Still pictures are captured during call or code entry and are transmitted to portal for storage up to 6 months
- Create gate hold open schedules up to one year in advance