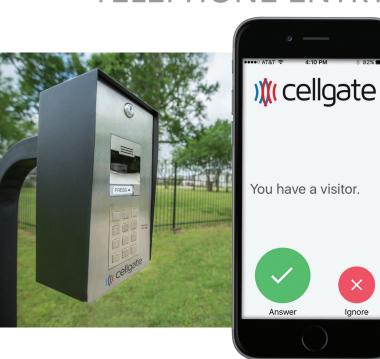

### **CELLULAR** STREAMING VIDEO TELEPHONE ENTRY SYSTEM

BY )**∭** cellgate

MAIN CAMERA

OPTIONAL EXTERNAL CAMERA

#### **SIMPLE TO USE:**

- 1 Visitor w/code arrives to gate; code entered
- 2 Code is validated, gate opens.
- 3 Visitor w/out code presses Call button
- 4 Up to 3 smart phones are called simultaneously
- 5 1st to answer can talk to/view streaming video of visitor
- 6 To open gate, hit "Open" on app
- 7 All transactions are recorded on web portal, including visitor photos

#### **SMART PHONE APP FOR IOS & ANDROID**

- Receive calls from visitors without access codes
- Talk to and see live video of visitor
- Toggle between video views (with optional 2nd camera)
- Open gate for visitor from app