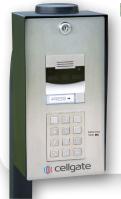

### **CELLULAR** STREAMING VIDEO TELEPHONE ENTRY SYSTEM

BY )**∭** cellgate

MAIN CAMERA

OPTIONAL EXTERNAL CAMERA