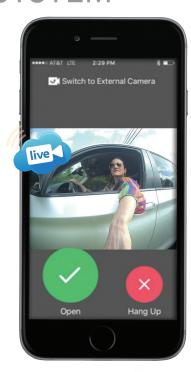

#### **SIMPLE TO USE:**

- 1 Visitor w/code arrives to gate; code entered
- 2 Code is validated, gate opens.
- 3 Visitor w/out code presses Call button
- 4 Up to 3 smart phones are called simultaneously
- 5 1st to answer can talk to/view streaming video of visitor
- 6 To open gate, hit "Open" on app
- 7 All transactions are recorded on web portal, including visitor photos

#### **SMART PHONE APP FOR IOS & ANDROID**

- Receive calls from visitors without access codes
- Talk to and see live video of visitor
- Toggle between video views (with optional 2nd camera)
- Open gate for visitor from app