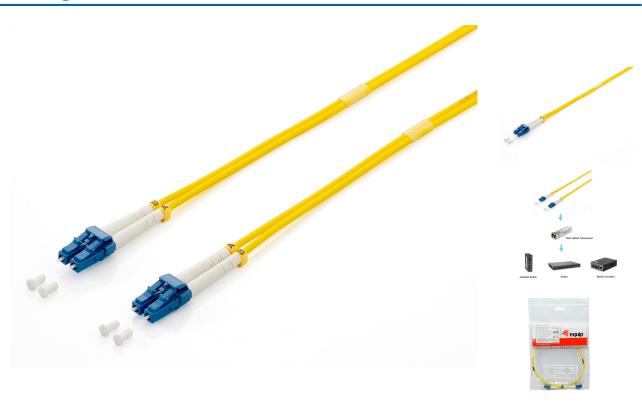

# 254431 LC/LC Fiber Optic Patch Cable, OS2, 1.0m

## **Short Description**

- 1. Duplex single-mode fiber optic cable
- 2. Connector: Ceramic Ferrule
- 3. Core diameter: 9/125µm
- 4. Cable Spec: I-VH 2 x 1E
- 5. Low Smoke Zero Halogen (LSZH/LSOH)
- 6. Cable jacket color: Yellow

# **Description**

The equip® Optical Fiber Patch Cord is made of superior materials to ensure an end-face geometry connection with lower return loss and insertion loss. The Fiber Optic Patch Cord series comes with a comprehensive collection of lengths and connectors to fulfill your demand for the deployment.