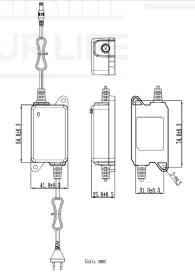

|   | Physical Properties    |                                                                     |
|---|------------------------|---------------------------------------------------------------------|
|   | Weight                 | 150.0 g (0.33 lb)                                                   |
|   | Dimensions (L x W x H) | 84.0 mm x 41.0 mm x 26.0 mm<br>(3.31 in. x 1.61 in. x 1.02 in.)     |
|   | Installation Mode      | Plane Installation                                                  |
|   | Color                  | Black                                                               |
|   | Input Plug             | 2-pin North American Plug                                           |
|   | Cord Lengths           | AC Cord: 500.0 mm (19.69 in.)<br>DC Cord: 800.0 mm (31.50 in.)      |
|   | DC Plug                | ø5.50 mm x ø2.10 mm x 12.0 mm<br>(ø0.22 in. x ø0.08 in. x 0.47 in.) |
|   | Certifications         |                                                                     |
|   |                        | CE, FCC, UL-VI                                                      |
| C | imensions (mm)         | 1330                                                                |