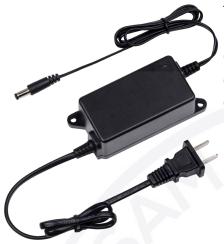

## 12 VDC, 3 A Power Adapter

The compact size, lightweight 12VDC 3AMP Power Supply a visual indicator when power is present. It has a full power efficiency at -30° C to +70° F (-22° F to 158° F). It features accurate over-current and over-voltage protection and surge protection. It has a soft-start current, reducing the AC input impact effectively.

|   | Physical Properties    |                                                                     |
|---|------------------------|---------------------------------------------------------------------|
|   | Weight                 | 150.0 g (0.33 lb)                                                   |
|   | Dimensions (L x W x H) | 84.0 mm x 41.0 mm x 26.0 mm<br>(3.31 in. x 1.61 in. x 1.02 in.)     |
|   | Installation Mode      | Plane Installation                                                  |
|   | Color                  | Black                                                               |
|   | Input Plug             | 2-pin North American Plug                                           |
|   | Cord Lengths           | AC Cord: 500.0 mm (19.69 in.)<br>DC Cord: 800.0 mm (31.50 in.)      |
|   | DC Plug                | ø5.50 mm x ø2.10 mm x 12.0 mm<br>(ø0.22 in. x ø0.08 in. x 0.47 in.) |
|   | Certifications         |                                                                     |
|   |                        | CE, FCC, UL-VI                                                      |
| C | imensions (mm)         | 1330                                                                |