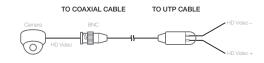

all AHD, TVI, CVI and CVBS analog cameras. The converter's superior interference and low emissions allows connecting the cameras to a recorder using an existing UTP infrastructure. The DW-BALUNHDN has a built-in surge suppressor to protect against damaging voltage spikes and is crosstalk and noise immunity to ensure quality video signals.

#### **Features**

- Real-time transmission over UTP cat5e/6
- · Compatible with all AHD, TVI and CVBS analog cameras
- AHD 720P: up to 1000ft (305m)
- AHD 1080P: up to 600ft (183m)
- TVI 720P: up to 1000ft (305m)
- TVI 1080P: up to 600ft (183m)
- CVI 720P: up to 800ft (244m)
- CVI 1080P: up to 400ft (122m)
- Push-pin Terminal Connection for UTP Cable
- 60dB anti-interference and noise reduction
- · No External Power Required

## **Connection Options**



#### PASSIVE-PASSIVE UTP VIDEO TRANSMISSION



# Specifications

| PROPERTIES                   |                                                                                                                                                                                    |
|------------------------------|------------------------------------------------------------------------------------------------------------------------------------------------------------------------------------|
| Transmission Signal          | 1 channel                                                                                                                                                                          |
| Transmission Distance        | AHD 720P: up to 1000ft (305m) AHD 1080P: up to 600ft (183m