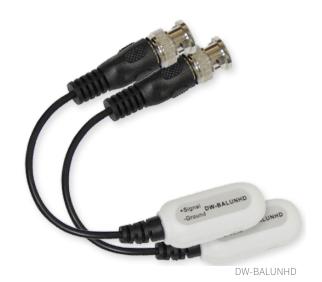

## Summary

The DW-BALUNHD is a passive, non-amplifier, video balun that allows for real-time analog and high definition video transmission via UTP up to 1000ft. The DW-BALUNHD is compatible with all AHD, TVI, CVI and CVBS analog cameras. The converter's superior interference and low emissions allows connecting the cameras to a recorder using an existing UTP infrastructure. The DW-BALUNHDN has a built-in surge suppressor to protect against damaging voltage spikes and is crosstalk and noise immunity to ensure quality video signals.

#### **Features**

- Real-time transmission over UTP cat5e/6
- · Compatible with all AHD, TVI and CVBS analog cameras
- AHD 720P: up to 1000ft (305m)
- AHD 1080P: up to 600ft (183m)
- TVI 720P: up to 1000ft (305m)
- TVI 1080P: up to 600ft (183m)
- CVI 720P: up to 800ft (244m)
- CVI 1080P: up to 400ft (122m)
- Push-pin Terminal Connection for UTP Cable
- 60dB anti-interference and noise reduction
- · No External Power Required