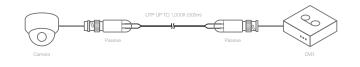

converter's superior interference and low emissions allows connecting the cameras to a recorder using an existing UTP infrastructure. The DW-BALUNHDN has a built-in surge suppressor to protect against damaging voltage spikes and is crosstalk and noise immunity to ensure quality video signals.

#### **Features**

- Real-time transmission over UTP cat5e/6
- · Compatible with all AHD, TVI and CVBS analog cameras
- AHD 720P: up to 1000ft (305m)
- AHD 1080P: up to 600ft (183m)
- TVI 720P: up to 1000ft (305m)
- TVI 1080P: up to 600ft (183m)
- CVI 720P: up to 800ft (244m)
- CVI 1080P: up to 400ft (122m)
- Push-pin Terminal Connection for UTP Cable
- 60dB anti-interference and noise reduction
- · No External Power Required

## **Connection Options**



#### PASSIVE-PASSIVE UTP VIDEO TRANSMISSION



# Specifications

| PROPERTIES                   |                                                                                                                                                                                    |
|------------------------------|------------------------------------------------------------------------------------------------------------------------------------------------------------------------------------|
| Transmission Signal          | 1 channel                                                                                                                                                                          |
| Transmission Distance        | AHD 720P: up to 1000ft (305m) AHD 1080P: up to 600ft (183m) TVI 720P: up to 1000ft (305m) TVI 1080P: up t