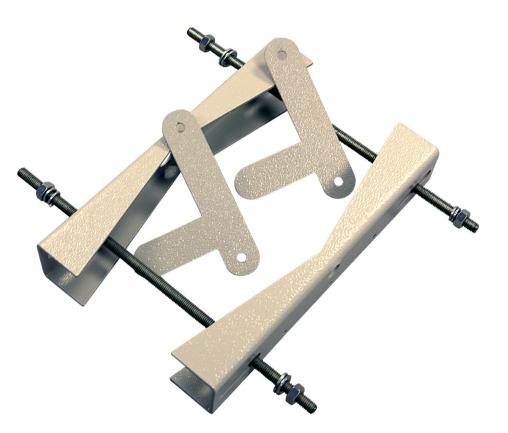

## WHAT'S IN THE BOX

| 2x clamp plate   | 4x nut                     |
|------------------|----------------------------|
| 2x threaded rod  | 2x tamper support plate    |
| 4x spring washer | 4x M4 x 0.78" (20mm) screw |
| 4x washer        | 1x quick setup guide       |