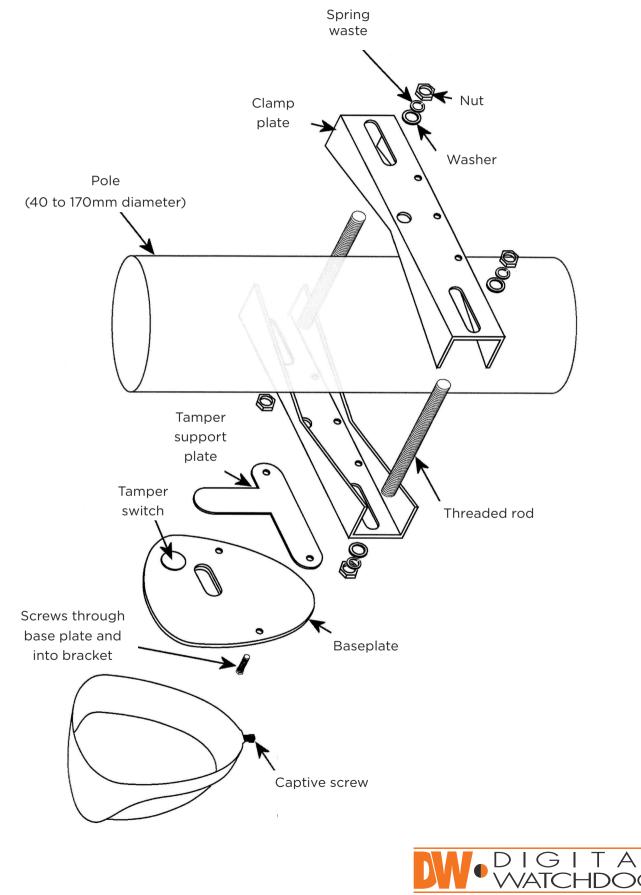

## WHAT'S IN THE BOX

| 2x clamp plate   | 4x nut                     |
|------------------|----------------------------|
| 2x threaded rod  | 2x tamper support plate    |
| 4x spring washer | 4x M4 x 0.78" (20mm) screw |
| 4x washer        | 1x quick setup guide       |