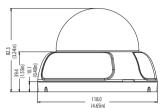

| 0.49lbs                                    |

(\*) Specification is subject to change without prior notice



Value Line Camera D362DIR

ideal for a wide range of video surveillance applications





## **Summary**

The High Resolution Indoor Dome Camera D362DIR is the finest indoor dome camera with an affordable price. With its innovative features and sleek attractive design, the camera is ideal for a wide range of video surveillance applications. This electronic day/night camera offers a 2.8-11mm varifocal lens and 85ft Range IR with powerful features like Dynamic Range Compressor, Highlight Masking Exposure, and Back Light Compensation. All the camera's functions can be easily programmed with its built-in joystick and on-screen display

### Dimensions (Unit: mm)





#### **Features**

- 1/3" CCD
- High Resolution 540 TV Lines
- 2.8~11mm Varifocal Auto Iris Lens
- 85ft Range IR with Intelligent Camera Sync
- Electronic Day and Night
- DRC (Dynamic Range Compressor)
- HME (Highlight Masking Exposure)
- SLC (Side Light Compensation)
- AGC (Auto Gain Control)
- BLC (Back Light Compensation)
- AWB (Auto White Balance)
- Mirror
- Programmable Privacy Zone (4) & Motion Detection
- Easy Icon Driven OSD Menu with Built-in Joystick
- Secondary Video-BNC Output
- Auto-Sensing 24VAC/12VDC with Line Lock
- Video Test Output Included





















# **Specifications**

|                             | Model                            | DWC-D362DIR                                                                        |
|-----------------------------|-----