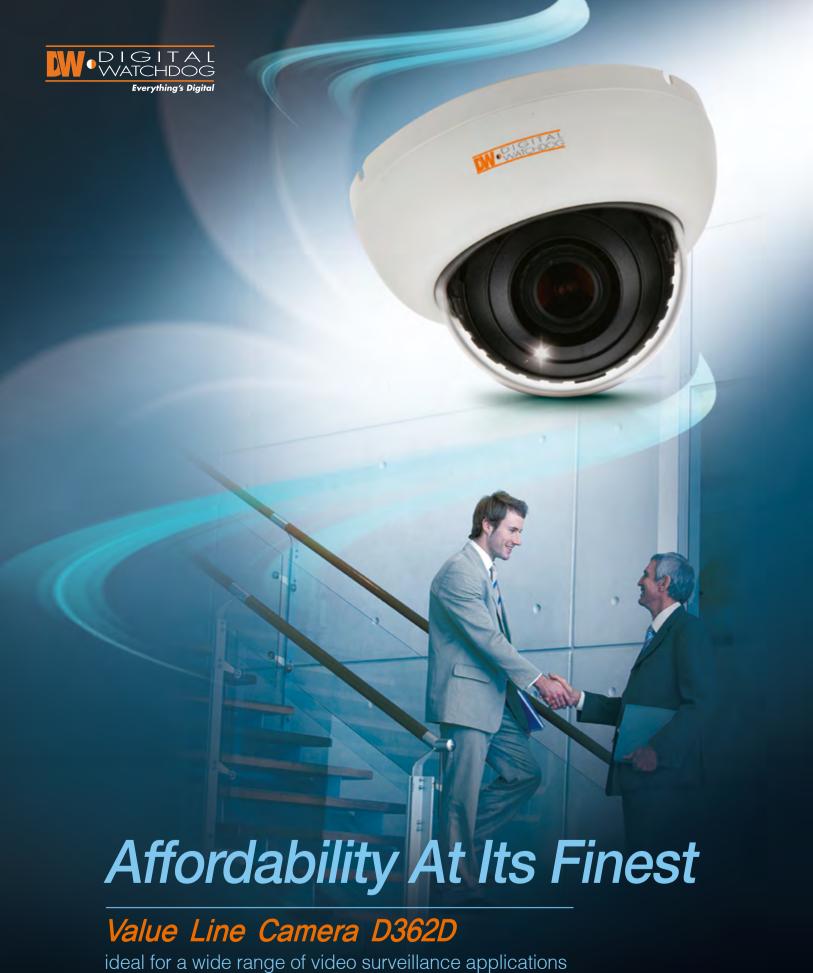

## **Summary**

The High Resolution Indoor Dome Camera D362D is the finest indoor dome camera with an affordable price. With its innovative features and sleek attractive design, the camera is ideal for a wide range of video surveillance applications. This electronic day/night camera offers a 2.8-11mm varifocal lens and powerful features like Dynamic Range Compressor, Highlight Masking Exposure, and Back Light Compensation. All the camera's functions can be easily programmed with its built-in joystick and on-screen display.

#### **Features**

- 1/3" CCD
- High Resolution 540 TV Lines
- 2.8~11mm Varifocal Auto Iris Lens
- Electronic Day and Night
- DRC (Dynamic Range Compressor)
- HME (Highlight Masking Exposure)
- SLC (Side Light Compensation)
- AGC (Auto Gain Control)
- BLC (Back Light Compensation)
- AWB (Auto White Balance)
- Mirror
- Programmable Privacy Zone (4) & Motion Detection
- Easy Icon Driven OSD Menu with Built-in Joystick
- Secondary Video-BNC Output
- Auto-Sensing 24VAC/12VDC with Line Lock
- Video Test Output Included