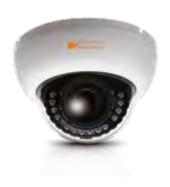

# **Specifications**

|                             | Model                            | DWC-D362D                                  |
|-----------------------------|----------------------------------|--------------------------------------------|
| Camera TYPE                 |                                  | Day/Night Indoor Dome Camera               |
| Image                       | Device                           | 1/3" CCD                                   |
|                             | Pixels - Total                   | 811 (H) X 508 (V)                          |
|                             | Pixels – Effective               | 768 (H) X 494 (V)                          |
| Min. Scene<br>Illumination  | Color                            | F1.2, 30IRE: 0.1 Lux                       |
|                             | B/W                              | F1.2, 30IRE: 0.001 Lux                     |
| Features                    | Shutter Speed                    | 1/60s ~ 1/100,000s                         |
|                             | DRC (Dynamic Range Compressor)   | OFF / ON                                   |
|                             | HME (Highlight Masking Exposure) | OFF / ON                                   |
|                             | BLC (Backlight Compensation)     | OFF / ON                                   |
|                             | SLC (Side Light Compensation)    | OFF / ON                                   |
|                             | Privacy Zone                     | 4 Programmable Zones                       |
| Lens                        | Focal Length                     | 2.8-11mm                                   |
| Resolution                  | Horizontal                       | 540 TV Lines [Color]<br>580 TV Lines [B/W] |
| Sync System                 |                                  | Internal/External                          |
| S/N Ratio                   |                                  | 50dB                                       |
| Gamma                       |                                  | 0.45                                       |
| Environmental<br>Conditions | Operating Temperature            | -10°C ~ 50°C (14°F ~ 122°F)                |
|                             | Operating Humidity               | Under 90%                                  |
|                             | Storage Temperature              | -20°C ~ 70°C (-4°F ~ 158°F)                |
| Power                       | Requirement                      | 12VDC (10V-16V)<br>24VAC (20V-28V)         |
|                             | Consumption                      | 12VDC: 1.8W, 150mA<br>24VAC: 1.8W, 75mA    |
| Physical<br>Specification   | Dimensions                       | 118.0 X 82.3 mm (4.65 X 3.24 in)           |
|                             | Weight                           | 0.49lbs                                    |

# **Specifications**

|                             | Model                            | DWC-D362DIR                                                                        |
|-----------------------------|----------------------------------|------------------------------------------------------------------------------------|
| Camera TYPE                 |                                  | Day/Night Indoor Dome Camera                                                       |
| Image                       | Device                           | 1/3" CCD                                                                           |
|                             | Pixels - Total                   | 811 (H) X 508 (V)                                                                  |
|                             | Pixels – Effective               | 768 (H) X 494 (V)                                                                  |
| Min. Scene<br>Illumination  | IR-LED ON                        | 0.0 Lux                                                                            |
| Features                    | Shutter Speed                    | 1/60s ~ 1/100,000s                                                                 |
|                             | DRC (Dynamic Range Compressor)   | OFF / ON                                                                           |
|                             | HME (Highlight Masking Exposure) | OFF / ON                                                                           |
|                             | BLC (Backlight Compensation)     | OFF / ON                                                                           |
|                             | SLC (Side Light Compensation)    | OFF / ON                                                                           |
|                             | Privacy Zone                     | 4 Programmable Zones                                                               |
| Lens                        | Focal Length                     | 2.8-11mm                                                                           |
|                             | IR Length                        | 85ft Range IR                                                                      |
| Resolution                  | Horizontal                       | 540 TV Lines [Color]<br>580 TV Lines [B/W]                                         |
| Sync System                 |                                  | Internal/External                                                                  |
| S/N Ratio                   |                                  | 50dB                                                                               |
| Gamma                       |                                  | 0.45                                                                               |
| Environmental<br>Conditions | Operating Temperature            | -10°C ~ 50°C (14°F ~ 122°F)                                                        |
|                             | Operating Humidity               | Under 90%                                                                          |
|                             | Storage Temperature              | -20°C ~ 70°C (-4°F ~ 158°F)                                                        |
| Power                       | Requirement                      | 12VDC (10V-16V)<br>24VAC (20V-28V)                                                 |
|                             | Consumption                      | 12VDC: 1.8W, 150mA / 4.2W, 350mA (LED ON 24VAC: 1.8W, 75mA / 3.9W, 162.5mA (LED ON |
| Physical<br>Specification   | Dimensions                       | 118.0 X 82.3 mm (4.65 X 3.24 in)                                                   |
|                             | Weight                           | 0.54lbs                                                                            |