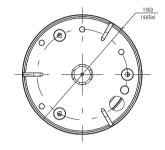

### Dimensions (Unit: mm)

# **Specifications**

|                             | Model                            | DWC-D362D                                  |
|-----------------------------|----------------------------------|--------------------------------------------|
| Camera TYPE                 |                                  | Day/Night Indoor Dome Camera               |
| Image                       | Device                           | 1/3" CCD                                   |
|                             | Pixels - Total                   | 811 (H) X 508 (V)                          |
|                             | Pixels – Effective               | 768 (H) X 494 (V)                          |
| Min. Scene<br>Illumination  | Color                            | F1.2, 30IRE: 0.1 Lux                       |
|                             | B/W                              | F1.2, 30IRE: 0.001 Lux                     |
| Features                    | Shutter Speed                    | 1/60s ~ 1/100,000s                         |
|                             | DRC (Dynamic Range Compressor)   | OFF / ON                                   |
|                             | HME (Highlight Masking Exposure) | OFF / ON                                   |
|                             | BLC (Backlight Compensation)     | OFF / ON                                   |
|                             | SLC (Side Light Compensation)    | OFF / ON                                   |
|                             | Privacy Zone                     | 4 Programmable Zones                       |
| Lens                        | Focal Length                     | 2.8-11mm                                   |
| Resolution                  | Horizontal                       | 540 TV Lines [Color]<br>580 TV Lines [B/W] |
| Sync System                 |                                  | Internal/External                          |
| S/N Ratio                   |                                  | 50dB                                       |
| Gamma                       |                                  | 0.45                                       |
| Environmental<br>Conditions | Operating Temperature            | -10°C ~ 50°C (14°F ~ 122°F)                |
|                             | Operating Humidity               | Under 90%                                  |
|                             | Storage Temperature              | -20°C ~ 70°C (-4°F ~ 158°F)                |
| Power                       | Requirement                      | 12VDC (10V-16V)<br>24VAC (20V-28V)         |
|                             | Consumption                      | 12VDC: 1.8W, 150mA<br>24VAC: 1.8W, 75mA    |
| Physical<br>Specification   | Dimensions                       | 118.0 X 82.3 mm (4.65 X 3.24 in)           |
|                             | Weight                           | 0.49lbs                                    |