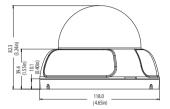

### Dimensions (Unit: mm)

# **Specifications**

|                             | Model                            | DWC-D362D                                  |
|-----------------------------|----------------------------------|--------------------------------------------|
| Camera TYPE                 |                                  | Day/Night Indoor Dome Camera               |
| Image                       | Device                           | 1/3" CCD                                   |
|                             | Pixels - Total                   | 811 (H) X 508 (V)                          |
|                             | Pixels – Effective               | 768 (H) X 494 (V)                          |
| Min. Scene<br>Illumination  | Color                            | F1.2, 30IRE: 0.1 Lux                       |
|                             | B/W                              | F1.2, 30IRE: 0.001 Lux                     |
| Features                    | Shutter Speed                    | 1/60s ~ 1/100,000s                         |
|                             | DRC (Dynamic Range Compressor)   | OFF / ON                                   |
|                             | HME (Highlight Masking Exposure) | OFF / ON                                   |
|                             | BLC (Backlight Compensation)     | OFF / ON                                   |
|                             | SLC (Side Light Compensation)    | OFF / ON                                   |
|                             | Privacy Zone                     | 4 Programmable Zones                       |
| Lens                        | Focal Length                     | 2.8-11mm                                   |
| Resolution                  | Horizontal                       | 540 TV Lines [Color]<br>580 TV Lines [B/W] |
| Sync System                 |                                  | Internal/External                          |
| S/N Ratio                   |                                  | 50dB                                       |
| Gamma                       |                                  | 0.45                                       |
| Environmental<br>Conditions | Operating Temperature            | -10°C ~ 50°C (14°F ~ 122°F)                |
|                             | Operating Humidity               | Under 90%                                  |
|                             | Storage Temperature              | -20°C ~ 70°C (-4°F ~ 158°F)                |
| Power                       | Requirement                      | 12VDC (10V-16V)<br>24VAC (20V-28V)         |
|                             | Consumption                      | 12VDC: 1.8W, 150mA<br>24VAC: 1.8W, 75mA    |
| Physical<br>Specification   | Dimensions                       | 118.0 X 82.3 mm (4.65 X 3.24 in)           |
|                             | Weight                           | 0.49lbs                                    |