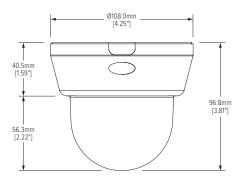

## Dimensions (unit: mm [inch])

## **Specifications**

| IMAGE                      |                                        |
|----------------------------|----------------------------------------|
| Image Sensor               | Panasonic 1/3" CMOS                    |
| Active Pixels              | 1944 (H) x 1092 (V)                    |
| Scanning System            | Progressive Scan                       |
| Frequency                  | 60Hz / 50Hz                            |
| Signal Technology          | 2.0 Megapixel AHD                      |
| Synchronization            | Internal                               |
| Resolution                 | 1920x1080 (1080p)                      |
| Minimum Scene Illumination | F1.4 (30IRE): 0.35Lux [Color]          |
| S/N Ratio                  | 55dB                                   |
| Video Output               | AHD 1080p30fps / 720p60fps / 720p30fps |
| Alarm Output               | 1 Alarm Output                         |
| LENS                       |                                        |
| Focal Length               | 2.8 ~ 12mm                             |
| Lens Type                  | Auto Focus P-Iris                      |
| OPERATIONAL                |                                        |
| Shutter Speed              | 1/30(25) – 1/30,000                    |
| Backlight                  | Off / On                               |
| STAR-LIGHT (Sense-up)      | Off, x2 – x32                          |
| Wide Dynamic Range (WDR)   | Off / On                               |
| Digital Noise Reduction    | Off, Low, Middle, High                 |
| White Balance              | Auto / Auto-Ex / Preset / Manual       |
| Day and Night              | Day / Night / Auto                     |
| Mirror / Flip              | Yes                                    |
| Auto Gain Control          | Max 60dB                               |
| Motion Detection           | Yes                                    |
| Privacy Zones              | 16 Privacy Zones                       |
| Sharpness                  | 0 ~ 10                                 |
| Gamma                      | 0.45 ~ 0.75                            |
| RS485 / UTP Built-in       | PELCO D / PELCO C                      |
| Digital Zoom               | x1.0 ~ x16.0                           |
| ENVIRONMENTAL              |                                        |
| Operating Temperature      | -20°C ~ 50°C (-4°F ~ 122°F)            |
| Operating Humidity         | Less than 90% (Non-Condensing)         |
| Other Certifications       | FCC, CE, ROHS                          |
| ELECTRICAL                 |                                        |
| Power Requirements         | DC12V / AC24V Dual Voltage             |
| Power Consumption          | DC12V: 3.43W, 286mA                    |
| rower Consumption          | AC24V: 3.3W, 137mA                     |
| MECHANICAL                 |                                        |
| Material                   | Plastic                                |
| Dimensions                 | 108 x 96.8 mm (4.25 x 3.81 inch)       |
| Weight                     | 230 g (0.507 lbs)                      |
|                            |                                        |