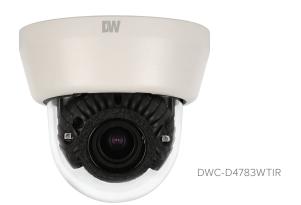

## Summary

Groundbreaking STAR-LIGHT  $\mathsf{AHD}^{\scriptscriptstyle\mathsf{M}}$  High Definition Cameras use existing coaxial cables to transmit crystal-clear detailed 1080p images. The cameras offer 2.1MP resolution along with powerful features such as P-Iris Lens, Double Shutter Wide Dynamic Range (WDR) and True Day/Night with Mechanical IR Cut Filter. The STAR-LIGHT AHD cameras are engineered to work with VMAX AHD DVRs, offering an easy upgrade from analog to high definition surveillance using existing infrastructure for a cost-effective, high resolution surveillance solution.

## **Features**

- Analog High Definition (AHD) HD over Coax Technology
- STAR-LIGHT™ Super Low Light Technology
- Panasonic 1/3" CMOS Sensor
- 1080p Resolution at 30fps
- Wide Dynamic Range (WDR)
- Auto Focus P-Iris Lens from 2.8~12mm
- Smart IR™ with Intelligent Camera Sync. 70ft Range
- Smart DNR™ 3D Digital Noise Reduction
- Highlight Masking Exposure (HME)
- True Day/Night with Mechanical IR Cut Filter
- Auto Sensing 24VAC/12VDC with Line Lock
- · Secondary Video-BNC Output
- Easy Icon Driven OSD Menu with Built-in Joystick
- Programmable Privacy Zones
- Auto Gain Control (AGC)
- Backlight Compensation (BLC)
- Dynamic Range Compressor (DRC) Reveals Low Light Detail
- Auto White Balance (AWB)
- UTP Built-In
- RS-485 Built-in