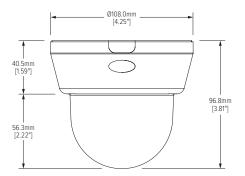

## Dimensions (unit: mm [inch])

## Specifications

| MAGE                       |                                                                                       |
|----------------------------|---------------------------------------------------------------------------------------|
| mage Sensor                | Panasonic 1/3" CMOS                                                                   |
| Active Pixels              | 1944 (H) x 1092 (V)                                                                   |
| Scanning System            | Progressive Scan                                                                      |
| requency                   | 60Hz / 50Hz                                                                           |
| Signal Technology          | 2.0 Megapixel AHD                                                                     |
| Synchronization            | Internal                                                                              |
| Resolution                 | 1920x1080 (1080p)                                                                     |
| Minimum Scene Illumination | F1.4 (30IRE): 0.35Lux [Color]                                                         |
|                            | F1.4 (30IRE): 0 Lux [B&W]                                                             |
| S/N Ratio                  | 55dB                                                                                  |
| /ideo Output               | AHD 1080p30fps / 720p60fps / 720p30fps                                                |
| Alarm Output               | 1 Alarm Output                                                                        |
| .ENS                       |                                                                                       |
| ocal Length                | 2.8 ~ 12mm                                                                            |
| ens Type                   | Auto Focus P-Iris                                                                     |
| R Distance                 | 70ft                                                                                  |
| OPERATIONAL                |                                                                                       |
| Shutter Speed              | 1/30(25) – 1/30,000                                                                   |
| Backlight                  | Off / On                                                                              |
| STAR-LIGHT (Sense-up)      | Off, x2 – x32                                                                         |
| Vide Dynamic Range (WDR)   | Off / On                                                                              |
| Digital Noise Reduction    | Off, Low, Middle, High                                                                |
| Vhite Balance              | Auto / Auto-Ex / Preset / Manual                                                      |
| Day and Night              | Day / Night / Auto                                                                    |
| Mirror / Flip              | Yes                                                                                   |
| Auto Gain Control          | Max 60dB                                                                              |
| Motion Detection           | Yes                                                                                   |
| Privacy Zones              | 16 Privacy Zones                                                                      |
| Sharpness                  | 0~10                                                                                  |
| Gamma                      | 0.45 ~ 0.75                                                                           |
| RS485 / UTP Built-in       | PELCO D / PELCO C                                                                     |
| Digital Zoom               | x1.0 ~ x16.0                                                                          |
| ENVIRONMENTAL              |                                                                                       |
| Operating Temperature      | -20°C ~ 50°C (-4°F ~ 122°F)                                                           |
| Operating Humidity         | Less than 90% (Non-Condensing)                                                        |
| Other Certifications       | FCC, CE, ROHS                                                                         |
| ELECTRICAL                 |                                                                                       |
| Power Requirements         | DC12V / AC24V Dual Voltage                                                            |
| Power Consumption          | DC12V: 3.43W, 286mA, LED On: 6.45W, 537mA<br>AC24V: 3.3W, 137mA, LED On: 5.95W, 248mA |
| MECHANICAL                 |                                                                                       |
| Material                   | Plastic                                                                               |
| Dimensions                 | 108 x 96.8 mm (4.25 x 3.81 inch)                                                      |
| Veight                     | 240 g (0.529 lbs)                                                                     |