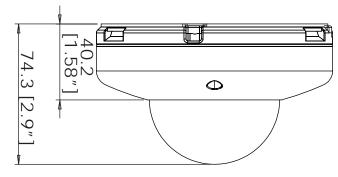

### Dimensions (unit : mm)

# Specifications

| mage Sensor           | 1/2.8" CMOS Sensor                                    |
|-----------------------|-------------------------------------------------------|
| Total Pixels          | 2000 (H) x 1241 (V)                                   |
| Svnchronization       |                                                       |
| Resolution            | 2.1 Megapixels (1920 x 1080) at 30fps                 |
| Minimum Illumination  | 0.0 Lux (IR On)                                       |
| S/N Ratio             | 50dB (AGC off)                                        |
| Video Output          | HD-SDI                                                |
| LENS                  |                                                       |
| Focal Length          | 4.0mm                                                 |
| Lens Type             | Fixed Lens                                            |
| IR Distance           | 30ft Range IR                                         |
| ENVIRONMENTAL         |                                                       |
| Operating Temperature | -10°C ~ 55°C (14°F ~ 131°F)                           |
| Operating Humidity    | Less than 90% (Non-Condensing)                        |
| IP Rating             | IP66 (Protects against dust and high pressure water.) |
| ELECTRICAL            |                                                       |
| Power Requirement     | DC12V                                                 |
| Power Consumption     | LED Off: 2.0W, 166.7mA / LED ON: 2.7W, 225mA          |
| MECHANICAL            |                                                       |
| Housing Material      | Aluminum Die-casting                                  |
| Dimensions            | Ø 125 x 74.3mm (Ø 4.9 x 2.9")                         |
| Weight                | 1 lbs                                                 |