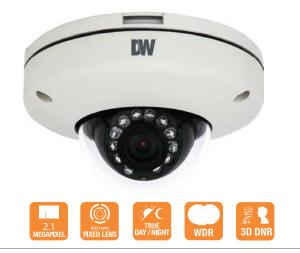

# HD-SDI Vandal Dome HF21M4TIR

#### **Main Features**

- 1/2.8" CMOS Sensor
- 2.1 Megapixels (1920X1080)
- 4.0 mm Fixed Lens
- TDN (True Day and Night/IR Cut Filter)
- WDR (Wide Dynamic Range)
- 3D-DNR (3D Digital Noise Reduction)
- 30ft Range Intelligent Smart IR
- · IP66 Certified (Weather Resistant)

#### Features

- 1/2.8" CMOS Sensor
- Highest Resolution 2.1 Megapixels (HD-SDI)
- 4.0mm Fixed Lens
- 12x Digital Zoom
- 30ft Range IR with Intelligent Camera Sync
- TDN (True Day and Night/IR Cut Filter)
- WDR (Wide Dynamic Range)
- 3D-DNR (3D Digital Noise Reduction)
- IP66 Certified (Vandal Proof)