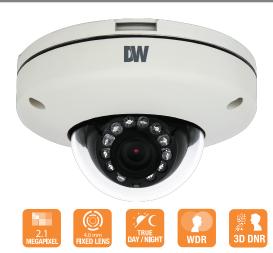

### **Summary**

The HF21M4TIR is a 2.1 megapixel indoor dome camera with HD-SDI 1080P output. SDI technology serializes the video signal and transmits it uncompressed, eliminating distance and deformation issues that may affect the cameras's image quality, making the image quality a true High Definition. The camera outputs the clearest high definition images with features like 3D Digital Noise Reduction and Wide Dynamic Range. DW's HD-SDI cameras allow you to enhance your security system to full HD 1080P resolution while still using existing coax installation. DW's HD-SDI line offers a reliable high quality yet affordable camera in just a few minutes.

#### **Features**

- 1/2.8" CMOS Sensor
- Highest Resolution 2.1 Megapixels (HD-SDI)
- 4.0mm Fixed Lens
- 30ft Range IR with Intelligent Camera Sync
- TDN (True Day and Night/IR Cut Filter)
- WDR (Wide Dynamic Range)
- 3D-DNR (3D Digital Noise Reduction)
- IP66 Certified (Vandal Proof)

## **Specifications**

| /IDEO                 |                                                       |
|-----------------------|-------------------------------------------------------|
| mage Sensor           | 1/2.8" CMOS Sensor                                    |
| otal Pixels           | 2000 (H) x 1241 (V)                                   |
| Synchronization       | Internal                                              |
| Resolution            | 2.1 Megapixels (1920 x 1080) at 30fps                 |
| Minimum Illumination  | 0.0 Lux (IR On)                                       |
| S/N Ratio             | 50dB (AGC off)                                        |
| Video Output          | HD-SDI                                                |
| LENS                  |                                                       |
| Focal Length          | 4.0mm                                                 |
| Lens Type             | Fixed Lens                                            |
| IR Distance           | 30ft Range IR                                         |
| ENVIRONMENTAL         |                                                       |
| Operating Temperature | -10°C ~ 55°C (14°F ~ 131°F)                           |
| Operating Humidity    | Less than 90% (Non-Condensing)                        |
| IP Rating             | IP66 (Protects against dust and high pressure water.) |
| ELECTRICAL            |                                                       |
| Power Requirement     | DC12V                                                 |
| Power Consumption     | LED Off: 2.0W, 166.7mA / LED ON: 2.7W, 225mA          |
| MECHANICAL            |                                                       |
| Housing Material      | Aluminum Die-casting                                  |
| Dimensions            | Ø 125 x 74.3mm (Ø 4.9 x 2.9")                         |
| Weight                | 1 lbs                                                 |