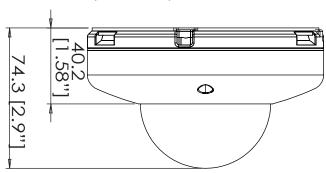

## Dimensions (unit: mm)

## **Specifications**

| /IDEO                 |                                                       |
|-----------------------|-------------------------------------------------------|
| mage Sensor           | 1/2.8" CMOS Sensor                                    |
| otal Pixels           | 2000 (H) x 1241 (V)                                   |
| Synchronization       | Internal                                              |
| Resolution            | 2.1 Megapixels (1920 x 1080) at 30fps                 |
| Minimum Illumination  | 0.0 Lux (IR On)                                       |
| S/N Ratio             | 50dB (AGC off)                                        |
| Video Output          | HD-SDI                                                |
| LENS                  |                                                       |
| Focal Length          | 4.0mm                                                 |
| Lens Type             | Fixed Lens                                            |
| IR Distance           | 30ft Range IR                                         |
| ENVIRONMENTAL         |                                                       |
| Operating Temperature | -10°C ~ 55°C (14°F ~ 131°F)                           |
| Operating Humidity    | Less than 90% (Non-Condensing)                        |
| IP Rating             | IP66 (Protects against dust and high pressure water.) |
| ELECTRICAL            |                                                       |
| Power Requirement     | DC12V                                                 |
| Power Consumption     | LED Off: 2.0W, 166.7mA / LED ON: 2.7W, 225mA          |
| MECHANICAL            |                                                       |
| Housing Material      | Aluminum Die-casting                                  |
| Dimensions            | Ø 125 x 74.3mm (Ø 4.9 x 2.9")                         |
| Weight                | 1 lbs                                                 |