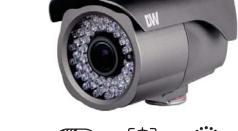

### 4 Megapixel Indoor/Outdoor Bullet IP Camera DWC-MB44WiA

# Summary

These MEGApix® IP cameras deliver crystal-clear images at 4 Megapixel resolution at real-time 30fps. Features include Smart IR™, Smart DNR™ and WDR for quality video in challenging lighting environments. The weather resistant housing is easy to install and will Cold Start at -40° F/-40° C.

#### Features

- 4MP 1/3" CMOS Sensor at Real-Time 30fps
- 2.8~12mm Remote Auto Focus P-Iris Lens
- Wide Dynamic Range
- Dual Codecs (H.264, MJPEG) with Simultaneous Streaming
- Smart IR™ with Intelligent Camera Sync. 120ft Range
- Smart DNR™ 3D Digital Noise Reduction
- True Day/Night with Mechanical IR Cut Filter
- Programmable Privacy Zones
- Auto Gain Control (AGC)
- Backlight Compensation (BLC)
- · Auto White Balance (AWB)
- Motion Detection
- Two-Way Audio
- Micro SD/SDHC/SDXC Class 10 Card Slot for Event and Continuous Recording(Card Not Included)
- Alarm Sensor Input
- · Relay Output
- · Web Server Built-in
- PoE and DC12V
- · OnVIF Conformant, Profile S
- IP66 Certified (Weather Resistant)
- 5 Year Warranty