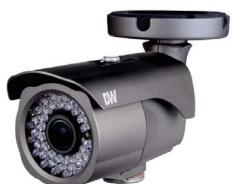

### 4 Megapixel Indoor/Outdoor Bullet IP Camera DWC-MB44WiA

# Summary

These MEGApix® IP cameras deliver crystal-clear images at 4 Megapixel resolution at real-time 30fps. Features include Smart IR™, Smart DNR™ and WDR for quality video in challenging lighting environments. The weather resistant housing is easy to install and will Cold Start at -40° F/-40° C.

#### Features

- 4MP 1/3" CMOS Sensor at Real-Time 30fps
- 2.8~12mm Remote Auto Focus P-Iris Lens
- Wide Dynamic Range
- Dual Codecs (H.264, MJPEG) with Simultaneous Streaming
- Smart IR™ with Intelligent Camera Sync. 120ft Range
- Smart DNR™ 3D Digital Noise Reduction
- True Day/Night with Mechanical IR Cut Filter
- Programmable Privacy Zones
- Auto Gain Control (AGC)
- Backlight Compensation (BLC)
- · Auto White Balance (AWB)
- Motion Detection
- Two-Way Audio
- Micro SD/SDHC/SDXC Class 10 Card Slot for Event and Continuous Recording(Card Not Included)
- Alarm Sensor Input
- · Relay Output
- · Web Server Built-in
- PoE and DC12V
- · OnVIF Conformant, Profile S
- IP66 Certified (Weather Resistant)
- 5 Year Warranty