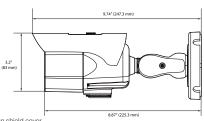

#### Accessories (Optional)

**DWC-BLJUNC** Junction Box for **Bullet Cameras** 

DWC-PMB-BU Pole Mount Bracket for DWC-MB421TIR **Bullet Cameras** 

\* Dimensions based on the position of the sun shield cover

## Specifications

| IMAGE                                 |                                                                                                                      |
|---------------------------------------|----------------------------------------------------------------------------------------------------------------------|
| Image Sensor                          | 1/3" 4MP CMOS                                                                                                        |
| Total Pixels                          | 2688(H) x 1520(V)                                                                                                    |
| Minimum Scene Illumination            | F1.4 (30IRE): 0.2 Lux [Color]                                                                                        |
| William Scene manimation              | F1.4 (30IRE): 0.0 Lux [B&W]                                                                                          |
| Video Output                          | Local Video Output CVBS 1.0V p-p (75Ω)], 4:3 aspect ratio                                                            |
| LENS                                  |                                                                                                                      |
| Focal Length                          | 2.8-12mm, F1.4                                                                                                       |
| Lens Type                             | P-Iris Auto Focus                                                                                                    |
| Field of View (FoV)                   | 87° ~ 32°                                                                                                            |
| IR Distance Optical Zoom              | 120ft Range<br>x4.2                                                                                                  |
| 1/0                                   | X4.Z                                                                                                                 |
| Audio In/ Out                         | 1/1                                                                                                                  |
| Audio Compression                     | G.711                                                                                                                |
| Alarm In/Out                          | 1/1                                                                                                                  |
| OPERATIONAL                           |                                                                                                                      |
| Shutter Mode                          | Auto, Manual, Anti-Flicker                                                                                           |
| Shutter Speed                         | 1/15~1/32000                                                                                                         |
| Auto Gain Control                     | Auto                                                                                                                 |
| Day and Night                         | Auto, Day (Color), Night (B/W)                                                                                       |
| Smart DNR™ 3D Digital Noise Reduction | 0~11                                                                                                                 |
| Wide Dynamic Range (WDR)              | Off, WDR2x, WDR3X                                                                                                    |
| Privacy Zone                          | 4 Programmable Privacy Masks                                                                                         |
| Alarm Notifications                   | Notifications Via E-mail, FTP Server or SD Card Recording                                                            |
| NETWORK                               | Notifications via E mail, 111 oct ver of 35 oard necording                                                           |
| LAN                                   | 802.3 Compliance 10/100 LAN                                                                                          |
| Video Compression Type                | H.264. MJPEG                                                                                                         |
| Resolution                            | 2560 x 1440 at 30fps<br>800 x 600 at 30fps<br>480p at 30fps                                                          |
| Frame Rate                            | Up to 30fps at All Resolutions                                                                                       |
| Streaming Capability                  | Dual-Stream at Different Rates and Resolutions                                                                       |
| IP .                                  | IPv4                                                                                                                 |
| Protocol                              | ONVIF, TCP/IP, UDP, RTP(UDP/TCP), RTSP, NTP, HTTP,HTTPS, SSL, DNS, DDNS, DHCP, FTP, SMTP, ICMP, SNMPv1/v2c/v3(MIB-2) |
| Security                              | Password authentication, Multi-level user configuration                                                              |
| Maximum User Access                   | 5 Users                                                                                                              |
| ONVIF Conformance                     | Yes                                                                                                                  |
| Woh Viouer                            | OS: Windows®, Mac® OS, Linux®                                                                                        |
| Web Viewer                            | Browser: Internet Explorer®, Google Chrome®, Mozilla Firefox®, Safari®                                               |
| Video Management Software             | DW Spectrum™ IPVMS                                                                                                   |
| Memory Slot                           | Micro SD / SDHC / SDXC. Card not Included                                                                            |
| ENVIRONMENTAL                         |                                                                                                                      |
| Operating Temperature                 | -40°F ~ 122°F (-40°C ~ 50°C)                                                                                         |
| Operating Humidity                    | Less than 90% (Non-Condensing)                                                                                       |
| IP Rating                             | IP66 (Weather Resistant)                                                                                             |
| Other Certifications ELECTRICAL       | CE, FCC, RoHS                                                                                                        |
| Power Requirement                     | DC 12V, PoE (IEEE802.3af)                                                                                            |
| Power Consumption                     | AF Working MAX 12W<br>LED On : 7.2W<br>LED Off : 2.5W                                                                |
| MECHANICAL                            | ELD OII . 2.3W                                                                                                       |
| Material                              | Aluminum Housing                                                                                                     |
|                                       | 4.5" x 3.8" (247.8 x 83 mm)                                                                                          |
| Dimensions                            | *Dimensions based on the position of the sun shield cover                                                            |
| Weight                                | 3.96 lbs (1.8kg)                                                                                                     |