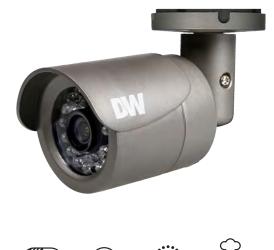

## Summary

MEGApix<sup>®</sup> IP cameras provide 4 megapixel resolution at up to real-time 30fps. Features include Smart IR<sup>™</sup>, WDR and 3D DNR for quality video in challenging lighting environments. PoE simplifies installation.

## Features

- 4MP 1/3" CMOS Sensor at Real-Time 30fps
- 4.0mm Fixed Lens
- Wide Dynamic Range
- Dual Codecs (H.264, MJPEG) with Simultaneous Streaming
- Smart IR™ with Intelligent Camera Sync. 60ft Range
- Smart DNR™ 3D Digital Noise Reduction
- True Day/Night with Mechanical IR Cut Filter
- Programmable Privacy Zones
- Auto Gain Control (AGC)
- Backlight Compensation (BLC)
- Auto White Balance (AWB)
- Motion Detection
- Micro SD/SDHC/SDXC Class 10 Card Slot for Event and Continuous Recording(Card Not Included)
- Web Server Built-in
- PoE and DC12V
- OnVIF Conformant, Profile S
- · IP66 Certified (Weather Resistant)
- 5 Year Warranty