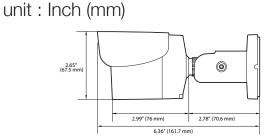

## Specifications

Dimensions

| IMAGE<br>Image Sensor                 | 1/3" 4MP CMOS                                                                                                         |
|---------------------------------------|-----------------------------------------------------------------------------------------------------------------------|
| •                                     |                                                                                                                       |
| Total Pixels                          | 2688(H) x 1520(V)                                                                                                     |
| Minimum Scene Illumination            | F2.0 (30IRE): 0.41 Lux [Color]                                                                                        |
|                                       | F2.0 (30IRE): 0.0 Lux [B&W]                                                                                           |
| LENS                                  | 4.0mm 50.0                                                                                                            |
| Focal Length                          | 4.0mm, F2.0                                                                                                           |
| Lens Type                             | Fixed Lens 80°                                                                                                        |
| Field of View (FoV)                   |                                                                                                                       |
| IR Distance                           | 60ft Range                                                                                                            |
| OPERATIONAL                           | Auto Manual Anti Fliakor                                                                                              |
| Shutter Mode                          | Auto, Manual, Anti-Flicker                                                                                            |
| Shutter Speed                         | 1/30~1/32000                                                                                                          |
| Auto Gain Control                     | Auto                                                                                                                  |
| Day and Night                         | Auto, Day (Color), Night (B/W)                                                                                        |
| Smart DNR™ 3D Digital Noise Reduction | 0~11                                                                                                                  |
| Wide Dynamic Range (WDR)              | Off, WDR2x, WDR3X                                                                                                     |
| Privacy Zone                          | 4 Programmable Privacy Masks                                                                                          |
| Alarm Notifications                   | Notifications Via E-mail, FTP Server or SD Card Recording                                                             |
| NETWORK                               |                                                                                                                       |
| LAN                                   | 802.3 Compliance 10/100 LAN                                                                                           |
| Video Compression Type                | H.264, MJPEG                                                                                                          |
| Resolution                            | 2560 x 1440 at 30fps<br>800 x 600 at 30fps<br>480p at 30fps                                                           |
| Frame Rate                            | Up to 30fps at All Resolutions                                                                                        |
| Streaming Capability                  | Dual-Stream at Different Rates and Resolutions                                                                        |
| IP                                    | IPv4                                                                                                                  |
| Protocol                              | ONVIF, TCP/IP, UDP, RTP(UDP/TCP), RTSP, NTP, HTTP, HTTPS, SSL, DNS, DDNS, DHCP, FTP, SMTP, ICMP, SNMPv1/v2c/v3(MIB-2) |
| Security                              | Password authentication, Multi-level user configuration                                                               |
| Maximum User Access                   | 5 Users                                                                                                               |
| ONVIF Conformance                     | Yes                                                                                                                   |
|                                       | OS: Windows <sup>®</sup> , Mac <sup>®</sup> OS, Linux <sup>®</sup>                                                    |
| Web Viewer                            | Browser: Internet Explorer®, Google Chrome®, Mozilla Firefox®, Safar                                                  |
| Video Management Software             | DW Spectrum™ IPVMS                                                                                                    |
| Memory Slot                           | Micro SD / SDHC / SDXC. Card not Included                                                                             |
| ENVIRONMENTAL                         |                                                                                                                       |
| Operating Temperature                 | -4°F ~ 122°F (-20°C ~ 50°C)                                                                                           |
| Operating Humidity                    | Less than 90% (Non-Condensing)                                                                                        |
| IP Rating                             | IP66 (Weather Resistant)                                                                                              |
| Other Certifications                  | CE, FCC, RoHS                                                                                                         |
| ELECTRICAL                            |                                                                                                                       |
| Power Requirement                     | DC 12V, PoE (IEEE802.3af)                                                                                             |
| Power Consumption                     | LED On: 6.5W, 541mA<br>LED Off: 3.5W, 291mA                                                                           |
| MECHANICAL                            |                                                                                                                       |
| Material                              | Aluminum Housing                                                                                                      |
| Dimensions                            | -                                                                                                                     |
| 011101310113                          | 6.36 x 2.65 lnch (161.7 x 67.5 mm)                                                                                    |