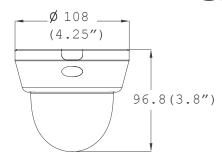

### Dimensions (unit: mm [inch])

## Specifications

| IMAGE                                 |                                                                             |
|---------------------------------------|-----------------------------------------------------------------------------|
| Image Sensor                          | 1/2.8" CMOS Sensor                                                          |
| Total Pixels                          | 2016 (H) X 1108 (V)                                                         |
| Minimum Scene Illumination            | F1.6 (30IRE): 0.5 Lux [Color]                                               |
|                                       | F1.6 (30IRE): 0.01 Lux [B&W]                                                |
| LENS                                  |                                                                             |
| Focal Length                          | 2.8-12mm                                                                    |
| Lens Type                             | Auto Focus P-Iris                                                           |
| Digital Zoom / Optical Zoom           | 8X / 4.5X                                                                   |
| OPERATIONAL                           |                                                                             |
| Shutter Mode                          | Auto, Manual                                                                |
| Digital Slow Shutter                  | Off, 2X, 3X, 4X                                                             |
| Shutter Speed                         | 1/30, 1/60, 1/120                                                           |
| Auto Gain Control                     | 0~20                                                                        |
| Back Light Compensation               | Off, On                                                                     |
| Day and Night                         | Auto, Day (Color), Night (B/W)                                              |
| Mirror & Flip                         | Off, On                                                                     |
| Smart DNR™ 3D Digital Noise Reduction | Off, Low, Middle, High                                                      |
| Privacy Zone                          | 30 Programmable Privacy Masks                                               |
| Alarm Notifications                   | Notifications Via E-mail                                                    |
| NETWORK                               | Notifications via E mail                                                    |
| LAN                                   | 802.3 Compliance 10/100 LAN                                                 |
| Video Compression Type                | H.264, MPEG4, MJPEG                                                         |
| Resolution                            | 1920X1080 (16:9) ~ 320X240 (4:3)                                            |
| Frame Rate                            | Up to 30fps at All Resolutions                                              |
| Streaming Capability                  | Dual-Stream at Different Rates and Resolutions                              |
| IP                                    | IPv4. IPv6                                                                  |
| Protocol                              | TCP/IP, HTTP, DHCP, PPPoE, ICMP, ARP, RARP, RTSP, NTP, UDP, Multica         |
| Maximum User Access                   | 20 Users                                                                    |
| ONVIF Conformance                     | Yes                                                                         |
| ONVIF COMOTHATICE                     |                                                                             |
| Web Viewer                            | OS: Windows XP / Vista / 7, MAC OS                                          |
|                                       | Browser: Internet Explorer, Chrome, Firefox, Safari                         |
| Video Management Software             | DW Spectrum™ IPVMS                                                          |
| Memory Slot                           | Micro SDHC Card (4GB-32GB) Recording on Network Loss, Card<br>Not Included* |
| ENVIRONMENTAL                         |                                                                             |
| Operating Temperature/ Humidity       | -10°C ~ 55°C (14°F ~ 131°F)                                                 |
| Operating Humidity                    | Less than 90% (Non-Condensing)                                              |
| Storage Temperature                   | -20°C ~ 70°C (-4°F ~ 158°F)                                                 |
| Other Certifications                  | CE, FCC, RoHS                                                               |
| ELECTRICAL                            |                                                                             |
| Power Requirement                     | DC 12V, PoE (IEEE802.3af Class 3)                                           |
| Power Consumption                     | 7.2W, 600mA                                                                 |
| MECHANICAL                            |                                                                             |
| Material                              | Plastic                                                                     |
| Dimensions                            | 108 X 96.8 mm (4.25 X 3.8 in)                                               |
| Weight                                | 0.507 lbs                                                                   |