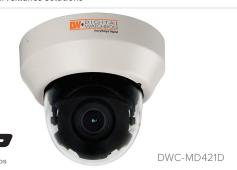

# 1080p Snapit™ Indoor Dome IP Camera **DWC-MD421D**

#### **Features**

- 2.1 Megapixel Image Sensor (1080p, 30fps)
- Wide Dynamic Range (WDR)
- Triple Codecs (H.264, MJPEG, MPEG4) with Simultaneous Dual-Stream
- 2.8~12mm Auto Focus P-Iris Lens
- Snapit™ Easy Installation Housing
- Smart DNR™ 3D Digital Noise Reduction
- Auto Gain Control (AGC)
- Backlight Compensation (BLC)
- Auto White Balance (AWB)
- Programmable Privacy Zones
- Motion Detection
- Micro SD/SDHC Class 10 Card Slot for Emergency Backup [card not included]
- Alarm Sensor Input
- Relay Output
- Web Server Built-in
- PoE and DC12V
- OnVIF Conformant, Profile S