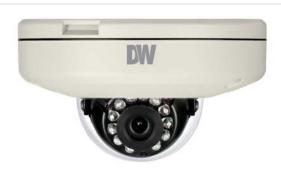

## Summary

Surface Mount MEGApix® IP cameras provide 4 megapixel resolution at up to real-time 30fps. The PoE cameras include true WDR and 3D DNR for quality video in challenging lighting environments, all in an IP66 rated dome housing.

#### **Features**

- 4MP 1/3" CMOS Sensor at Real-Time 30fps
- 4.0mm Fixed Lens
- · Wide Dynamic Range
- · Dual Codecs (H.264, MJPEG) with Simultaneous Streaming
- 50ft Smart IR™
- Smart DNR™ 3D Digital Noise Reduction
- · True Day/Night with Mechanical IR Cut Filter
- · Programmable Privacy Zones
- Auto Gain Control (AGC)
- · Backlight Compensation (BLC)
- Auto White Balance (AWB)
- · Motion Detection
- Micro SD / SDHC / SDXC Class 10 Card Slot for Event and Continuous Recording (Card Not Included)
- IP66 Certified (Weather Resistant)
- 5 Year Warranty