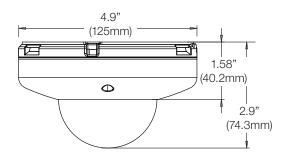

### **Dimensions**

unit: mm (inch)

# Specifications

| IMAGE                                 |                                                                                                                          |
|---------------------------------------|--------------------------------------------------------------------------------------------------------------------------|
| Image Sensor                          | 1/3" 4MP CMOS                                                                                                            |
| Total Pixels                          | 2688(H) x 1520(V)                                                                                                        |
| Minimum Scene Illumination            | F2.0 (30IRE): 0.41 Lux [Color]                                                                                           |
|                                       | F2.0 (30IRE): 0.0 Lux [B&W]                                                                                              |
| LENS                                  | 4.0 50.0                                                                                                                 |
| Focal Length                          | 4.0mm F2.0                                                                                                               |
| Lens Type                             | Fixed Lens                                                                                                               |
| IR Distance                           | 50ft Range IR                                                                                                            |
| Angle of View                         | 80°                                                                                                                      |
| OPERATIONAL                           |                                                                                                                          |
| Shutter Mode                          | Auto, Manual, Anti-Flicker                                                                                               |
| Shutter Speed                         | 1/15~1/32000                                                                                                             |
| Smart DNR™ 3D Digital Noise Reduction | 0~11                                                                                                                     |
| Auto Gain Control                     | Auto                                                                                                                     |
| Wide Dynamic Range (WDR)              | Off, WDR2x, WDR3X                                                                                                        |
| Day and Night                         | Auto, Day (Color), Night (B/W)                                                                                           |
| Privacy Zones                         | 4 Programmable Privacy Zones                                                                                             |
| Alarm Notifications                   | Notifications Via E-mail, FTP Server or SD Card Recording                                                                |
| NETWORK                               |                                                                                                                          |
| LAN                                   | 802.3 Compliance 10/100 LAN                                                                                              |
| Video Compression Type                | H.264, MJPEG                                                                                                             |
| Resolution                            | 2560 x 1440 at 30fps                                                                                                     |
|                                       | 800 x 600 at 30fps                                                                                                       |
|                                       | 480p at 30fps                                                                                                            |
| Frame Rate                            | Up to 30fps at All Resolutions                                                                                           |
| Streaming Capability                  | Dual-Stream at Different Rates and Resolutions                                                                           |
| IP                                    | IPv4                                                                                                                     |
| Protocol                              | ONVIF, TCP/IP, UDP, RTP(UDP/TCP), RTSP, NTP, HTTP,HTT<br>SSL, DNS, DDNS, DHCP, FTP, SMTP, ICMP, SNMPv1/v2c/<br>v3(MIB-2) |
| 0                                     |                                                                                                                          |
| Security Maximum User Access          | Password authentication, Multi-level user configuration 5 Users                                                          |
| ONVIF Conformance                     | 5 Users<br>Yes                                                                                                           |
| UNVIF CONFORMANCE                     | Yes OS: Windows®, MAC® OS, Linux®                                                                                        |
| Web Viewer                            |                                                                                                                          |
| Video Managament Coffuge              | Browser: Internet Explorer, Chrome, Firefox, Safari                                                                      |
| Video Management Software             | DW Spectrum™ IPVMS                                                                                                       |
| Memory Slot                           | Micro SD / SDHC / SDXC Card. Card not Included                                                                           |
| ENVIRONMENTAL                         | 105 10005 ( 0000 5000)                                                                                                   |
| Operating Temperature                 | -4°F ~ 122°F (-20°C ~ 50°C)                                                                                              |
| Operating Humidity                    | Less than 90% (Non-Condensing)                                                                                           |
| IP Rating                             | IP66 (Weather Resistant)                                                                                                 |
| Other Certifications                  | CE, FCC, RoHS                                                                                                            |
| ELECTRICAL                            |                                                                                                                          |
| Power Requirement                     | DC 12V, PoE (IEEE802.3af)                                                                                                |
| Power Consumption                     | LED On: 4W, 333mA<br>LED Off: 3W, 250mA                                                                                  |
| MECHANICAL                            |                                                                                                                          |
| Material                              | Aluminum Die-casting                                                                                                     |
| Dimensions                            | 4.9 x 2.9 inch (125 x 74.3 mm)                                                                                           |
| Weight                                | 1.5 lbs (0.68kg)                                                                                                         |