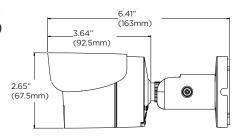

## **Dimensions**

Unit: Inch (mm)

## **Specifications**

| IMAGE                                 |                                                                                                                                            |
|---------------------------------------|--------------------------------------------------------------------------------------------------------------------------------------------|
| Image sensor                          | 2.1MP/1080p 1/2.8" CMOS                                                                                                                    |
| Total pixels                          | 1945 (H) X 1109 (V)                                                                                                                        |
|                                       | 0.09 lux (color)                                                                                                                           |
| Minimum scene illumination            | 0.0 lux (B/W)                                                                                                                              |
| LENS                                  |                                                                                                                                            |
| Focal length                          | 4.0mm, F2.6                                                                                                                                |
| Lens type                             | Fixed lens                                                                                                                                 |
| HFOV / VFOV                           | 86° / 46°                                                                                                                                  |
| IR distance                           | 100ft range                                                                                                                                |
| OPERATIONAL                           |                                                                                                                                            |
| Intelligent Video Analytics           | IVA license: intrusion, line crossing, counting line, loitering, enter, exit, tamper  IVA+ license: object removed, tailgating, direction, |
|                                       | stopped, appear, disappear, object left                                                                                                    |
| Shutter mode                          | Auto, manual, anti-flicker, slow shutter                                                                                                   |
| Shutter speed                         | 1/15 ~ 1/32000                                                                                                                             |
| Slow shutter                          | 1/2, 1/3, 1/5, 1/6, 1/7.5, 1/10                                                                                                            |
| Auto gain control                     | Auto                                                                                                                                       |
| Day and night                         | Auto, day (color), night (B/W)                                                                                                             |
| Smart DNR™ 3D digital noise reduction | 3D-DNR                                                                                                                                     |
| Wide Dynamic Range (WDR)              | True WDR                                                                                                                                   |
| Wide Dynamic Range (WDR) dB           | 120dB                                                                                                                                      |
| Privacy zone                          | 16 programmable privacy masks                                                                                                              |
| Mirror and flip                       | Yes                                                                                                                                        |
| Alarm notifications                   | Notifications via e-mail notifications,<br>FTP and SD card recording                                                                       |
| Memory slot                           | Micro SD / SDHC / SDXC (card not included)                                                                                                 |
| NETWORK                               |                                                                                                                                            |
| LAN                                   | RJ45 (10/100Base-T)                                                                                                                        |
| Video compression type                | H.265, H.264, MJPEG                                                                                                                        |
| Resolution                            | H.265: 2.1MP/1080p, 720p, VGA, D1, CIF<br>H.264: 2.1MP/1080p, 720p, VGA, D1, CIF<br>MJPEG: 1280x720, 800x600, VGA, 768x432, D1, CIF        |
| Frame rate                            | Up to 30fps at all resolutions                                                                                                             |
| Video bitrate                         | 100Kbps ~ 10Mbps, multi-rate for preview and recording                                                                                     |
| Bitrate control                       | Multi-streaming CBR/VBR at H.264, H.265 (controllable frame rate and bandwidth)                                                            |
| Streaming capability                  | Dual-stream at different rates and resolutions                                                                                             |
| IP                                    | IPv4, IPv6                                                                                                                                 |
| Protocol                              | TCP/IP, UDP, AutoIP, RTP (UDP/TCP), RTSP, NTP, HTTP, HTTPS, SSL, DNS, DDNS, DHCP, FTP, SMTP, ICMP, SNMPv1/v2/v3 (MIB-2), ONVIF             |
| Security                              | HTTPS (TLS), IP filtering, 802.1x, digest authentication (ID/PW)                                                                           |
| ONVIF conformance                     | Yes                                                                                                                                        |
| Web viewer                            | OS: Windows*, Mac* OS, Linux*  Browser: Internet Explorer*, Google Chrome*, Mozilla Firefox*, Safari*                                      |
| Video management software             | DW Spectrum® IDVMS                                                                                                                         |
| Video management software             | DW Spectrum® IPVMS                                                                                                                         |
| Operating temperature                 | -4°E - 122°E (-20°C - 50°C)                                                                                                                |
| Operating temperature                 | -4°F ~ 122°F (-20°C ~ 50°C)                                                                                                                |
| Operating humidity                    | 10-90% (non-condensing)                                                                                                                    |
| Other certifications                  | IP67-rated                                                                                                                                 |
| Other certifications                  | UL listed, CE, FCC, RoHS                                                                                                                   |
| ELECTRICAL  Power requirement         | DC 12V, PoE (IEEE 802.3af Class 2).                                                                                                        |
| Power consumption                     | (Adapter not included) DC12V: max 4.5W                                                                                                     |
|                                       | PoE: max 6.0W                                                                                                                              |
| MECHANICAL                            |                                                                                                                                            |
| Material                              | Aluminum bullet housing                                                                                                                    |
| Dimensions                            | 6.41" x 2.65" (163 x 67.5 mm)                                                                                                              |
| Weight                                | 1.1 lbs (0.5kg)                                                                                                                            |
| Warranty                              |                                                                                                                                            |