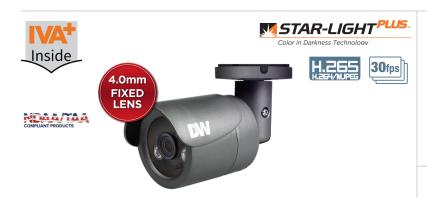

## Summary

This MEGApix® IVA+™ IP camera is your gateway to powerful video analytics features. It is NDAA/TAA compliant and provides 2.1MP/1080p resolution at real-time 30fps. The MEGApix IVA+ cameras have a powerful engine to detect and classify people, vehicles and objects in real-time with support for logical rules. This camera includes a 4.0mm fixed lens, simultaneous H.265/H.264/MJPEG codec support and Star-Light Plus™ color in near-total darkness technology for quality video in any lighting condition, all in an IP67 dust-tight and waterproof bullet housing. All MEGApix® cameras are ONVIF conformant, assuring their successful integration with any open platform solution on the market.

## **Features**

- 2.1MP/1080p 1/2.8" image sensor at real-time 30fps
- Star-Light Plus<sup>™</sup> color in near-total darkness technology
- Intelligent Video Analytics (IVA) with extended features (IVA+)
- Seamless integration and control of IVA rules with DW Spectrum® IPVMS
- · 4.0mm fixed lens
- True Wide Dynamic Range (WDR)
- Triple codecs (H.265, H.264, MJPEG) with simultaneous streaming
- 100' Smart IR™ with intelligent camera sync
- Smart DNR™ 3D digital noise reduction
- · True day/night mechanical IR cut filter
- Programmable privacy zones
- Auto gain control (AGC)
- · Auto white balance (AWB)
- · Motion detection
- Micro SD/SDHC/SDXC class 10 card slot (card not included)
- · Web server built-in
- PoE class 2 and DC12V
- ONVIF conformant, profile S
- UL listed
- NDAA/TAA compliant
- IP67 dust-tight and waterproof to 3 feet
- 5 year warranty