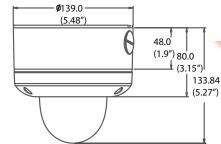

# 1080p Snapit™ Outdoor Dome IP Camera **DWC-MV421DB**

# Dimensions (unit: mm [inch])





# Specifications





\*Specifications subject to change without notice.

# DWC-MV421DB













### Snapit Easy Installation 1284









1 Built-in Junction
Box Installation

2 Snap It

3 Adjustment

4 Cover

## Summary

MEGApix® IP cameras provide real-time 2.1MP (1080p, 30fps) resolution. Advanced technologies include Electronic Day/Night, 3D Digital Noise Reduction, and Wide Dynamic Range to deliver the best images in any type of environment. PoE simplifies installation, connecting both power and network through a single cable. MEGApix® cameras are ONVIF conformant, assuring their successful integration with any open platform solution. The MV421DB features a black housing unit that is IP68 rated and easy to install.

### **Features**

- 2.1 Megapixel Image Sensor (1080p, 30fps)