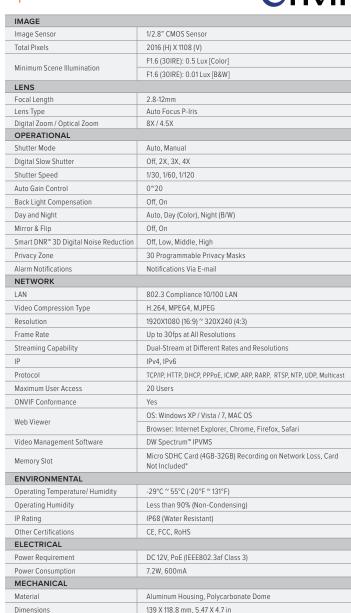

# 1080p Snapit™ Outdoor Dome IP Camera **DWC-MV421DB**

# Dimensions (unit: mm [inch])





# Specifications





\*Specifications subject to change without notice.

# DWC-MV421DB













### Snapit Easy Installation 1284









1 Built-in Junction
Box Installation

2 Snap It

3 Adjustment

4 Cover

## Summary

MEGApix® IP cameras provide real-time 2.1MP (1080p, 30fps) resolution. Advanced technologies include Electronic Day/Night, 3D Digital Noise Reduction, and Wide Dynamic Range to deliver the best images in any type of environment. PoE simplifies installation, connecting both power and network through a single cable. MEGApix® cameras are ONVIF conformant, assuring their successful integration with any open platform solution. The MV421DB features a black housing unit that is IP68 rated and easy to install.

### **Features**

- 2.1 Megapixel Image Sensor (1080p, 30fps)
- Wide Dynamic Range