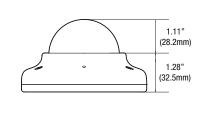

Streaming
- 50' Smart IR™ with Intelligent Camera Sync
- Smart DNR™ 3D Digital Noise Reduction
- · True Day/Night with Mechanical IR Cut Filter
- · Programmable Privacy Zones
- Dynamic Range Compression (DRC)
- Auto Gain Control (AGC)
- Backlight Compensation (BLC)
- Auto White Balance (AWB)
- · Motion Detection
- Micro SD/SDHC/SDXC Class 10 Card Slot for Event and Continuous Recording (Card Not Included)
- Web Server Built-in
- PoE Class 3 / DC12V
- ONVIF Conformant, Profile S
- · IP66 Weather and Tampering Resistant
- IK10-Rated Impact-Resistant
- 5 Year Warranty

### Accessories (Optional)



DWC-V7WM Wall Mount for V7 Outdoor Dome Cameras



DWC-V7JUNC Junction Box for V7 Outdoor Dome Cameras



DWC-V7CM Ceiling Mount for V7 Outdoor Dome Cameras

## **Dimensions**

unit: Inch (mm)





4.1" (105mm)

### Specifications

| IMAGE<br>Image Sensor                 | 4MP 1/3" CMOS                                                                                                             |
|---------------------------------------|---------------------------------------------------------------------------------------------------------------------------|
| Effective Pixels                      |                                                                                                                           |
| Effective Pixels                      | 2688(H) X 1520(V)                                                                                                         |
| Minimum Scene Illumination            | F2.0 (30IRE): 0.41 Lux (Color)<br>F2.0 (30IRE): 0.0 Lux (B