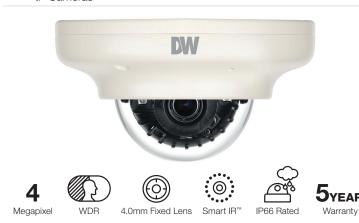

# Summary

This MEGApix® IP camera provides 4 megapixel resolution at real-time 30fps. It includes a 4mm fixed lens with image enhancement features such as 120db True WDR, Smart IR™ and Smart DNR™, all in an IP66, IK10-rated vandal resistant housing. All MEGApix® cameras are ONVIF conformant, assuring their successful integration with any open platform solution on the market.

#### **Features**

- 4MP 1/3" CMOS Sensor at Real-Time 30fps
- 4mm Fixed Lens
- True Wide Dynamic Range (WDR)
- · Dual Codecs (H.264, MJPEG) with Simultaneous Streaming
- 50' Smart IR™ with Intelligent Camera Sync
- Smart DNR™ 3D Digital Noise Reduction
- · True Day/Night with Mechanical IR Cut Filter
- · Programmable Privacy Zones
- Dynamic Range Compression (DRC)
- Auto Gain Control (AGC)
- Backlight Compensation (BLC)
- Auto White Balance (AWB)
- · Motion Detection
- Micro SD/SDHC/SDXC Class 10 Card Slot for Event and Continuous Recording (Card Not Included)
- Web Server Built-in
- PoE Class 3 / DC12V
- ONVIF Conformant, Profile S
- · IP66 Weather and Tampering Resistant
- IK10-Rated Impact-Resistant
- 5 Year Warranty