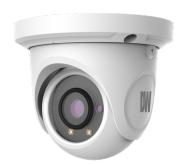

## Summary

Universal HD over Coax® 5MP cameras deliver crystal-clear images and support HD-Analog, HD-TVI and HD-CVI signals and analog signals up to 960H. The weather resistant turret cameras are IP66 rated and can be controlled via the same coax cable using UTC. All DW® HD over Coax™ cameras are engineered to work with our VMAX® A1 Plus™ HD over Coax™ DVRs using your existing coax infrastructure for a cost effective, high resolution surveillance solution.

#### **Features**

- Universal HD over Coax® Technology supports HD-Analog, HD-TVI, HD-CVI and all analog to 960H signals
- 5MP 1/2.7" image sensor at 20fps / 4MP at real-time 30fps
- 2.8mm fixed lens
- Digital Wide Dynamic Range (D-WDR)
- OSD control via Coaxial (UTC)
- 100' range IR
- 3D digital noise reduction
- True day/night with mechanical IR cut filter
- Auto gain control (AGC)
- Backlight compensation (BLC)
- Auto white balance (AWB)
- IP66 certified weather and tamper resistant
- 5 year warranty