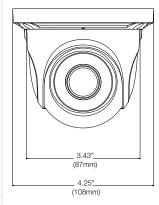

## Dimensions

unit: Inch (mm)

# Specifications

| IMAGE                            | 5MD 4 (0.7% 0M00                                                                                     |
|----------------------------------|------------------------------------------------------------------------------------------------------|
| Image sensor                     | 5MP 1/2.7" CMOS sensor                                                                               |
| Active pixels                    | 2592(H) x 1944(V)                                                                                    |
| Scanning system                  | CMOS line-by-line                                                                                    |
| Frequency                        | 60Hz/50Hz                                                                                            |
| Signal technology                | Universal HD over Coax® Technology supports HD-Analog, HD-TV<br>HD-CVI and all analog to 960H signal |
| Resolution                       | 5MP: 2560 x 1936 @ 20fps<br>4MP: 2560 x 1440 @ 30fps                                                 |
| Minimum scene illumination       | 0.01 lux (color)                                                                                     |
|                                  | 0 lux (B&W)                                                                                          |
| Video output                     | HD-Analog, HD-TVI and HD-CVI 5MP at 20fps, 4MP at 30fps<br>Analog up to 960H at 30fps                |
| LENS                             |                                                                                                      |
| Focal length                     | 2.8mm, F1.2                                                                                          |
| Lens type                        | Fixed lens                                                                                           |
| Field of view (FoV)              | 91°                                                                                                  |
| IR distance                      | 100ft range                                                                                          |
| OPERATIONAL                      |                                                                                                      |
| Shutter mode                     | Auto, manual                                                                                         |
| Shutter speed                    | 1 / 60s ~ 1 / 100000s                                                                                |
| Backlight (BLC)                  | Yes                                                                                                  |
| Wide Dynamic Range (WDR)         | D-WDR                                                                                                |
| 3D digital noise reduction       | Digital noise reduction                                                                              |
| White balance                    | Yes                                                                                                  |
| Day / night                      | True day/night                                                                                       |
| Mirror / flip                    | Yes                                                                                                  |
| Auto gain control                | Auto                                                                                                 |
| Sharpness                        | Yes                                                                                                  |
| Up the Coax (UTC) camera control | UTC camera control                                                                                   |
| ENVIRONMENTAL                    |                                                                                                      |
| Operating temperature            | -22°F ~ 122°F (-30°C ~ 50°C)                                                                         |
| Operating humidity               | 10 % ~ 90 % humidity                                                                                 |
| IP rating                        | IP66 certified weather and tamper resistant                                                          |
| Other certifications             | CE, FCC, RoHS                                                                                        |
| ELECTRICAL                       |                                                                                                      |
| Power requirements               | DC12V                                                                                                |
| Power consumption                | IR ON : < 4W                                                                                         |
|                                  | IR OFF : < 1W                                                                                        |
| MECHANICAL                       |                                                                                                      |
| Material                         | Metal turret housing                                                                                 |
| Dimensions                       | 3.6" x 4.25" inch (91.4 x 108mm)                                                                     |
| Weight                           | 0.94 lb (0.427kg)                                                                                    |