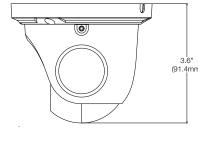

## Dimensions

unit: Inch (mm)

# Specifications

| IMAGE                            | 5MD 4 (0.7% 0M00                                                                                     |
|----------------------------------|------------------------------------------------------------------------------------------------------|
| Image sensor                     | 5MP 1/2.7" CMOS sensor                                                                               |
| Active pixels                    | 2592(H) x 1944(V)                                                                                    |
| Scanning system                  | CMOS line-by-line                                                                                    |
| Frequency                        | 60Hz/50Hz                                                                                            |
| Signal technology                | Universal HD over Coax® Technology supports HD-Analog, HD-TV<br>HD-CVI and all analog to 960H signal |
| Resolution                       | 5MP: 2560 x 1936 @ 20fps<br>4MP: 2560 x 1440 @ 30fps                                                 |
| Minimum scene illumination       | 0.01 lux (color)                                                                                     |
|                                  | 0 lux (B&W)                                                                                          |
| Video output                     | HD-Analog, HD-TVI and HD-CVI 5MP at 20fps, 4MP at 30fps<br>Analog up to 960H at 30fps                |
| LENS                             |                                                                                                      |
| Focal length                     | 2.8mm, F1.2                                                                                          |
| Lens type                        | Fixed lens                                                                                           |
| Field of view (FoV)              | 91°                                                                                                  |
| IR distance                      | 100ft range                                                                                          |
| OPERATIONAL                      |                                                                                                      |
| Shutter mode                     | Auto, manual                                                                                         |
| Shutter speed                    | 1 / 60s ~ 1 / 100000s                                                                                |
| Backlight (BLC)                  | Yes                                                                                                  |
| Wide Dynamic Range (WDR)         | D-WDR                                                                                                |
| 3D digital noise reduction       | Digital noise reduction                                                                              |
| White balance                    | Yes                                                                                                  |
| Day / night                      | True day/night                                                                                       |
| Mirror / flip                    | Yes                                                                                                  |
| Auto gain control                | Auto                                                                                                 |
| Sharpness                        | Yes                                                                                                  |
| Up the Coax (UTC) camera control | UTC camera control                                                                                   |
| ENVIRONMENTAL                    |                                                                                                      |
| Operating temperature            | -22°F ~ 122°F (-30°C ~ 50°C)                                                                         |
| Operating humidity               | 10 % ~ 90 % humidity                                                                                 |
| IP rating                        | IP66 certified weather and tamper resistant                                                          |
| Other certifications             | CE, FCC, RoHS                                                                                        |
| ELECTRICAL                       |                                                                                                      |
| Power requirements               | DC12V                                                                                                |
| Power consumption                | IR ON : < 4W                                                                                         |
|                                  | IR OFF : < 1W                                                                                        |
| MECHANICAL                       |                                                                                                      |
| Material                         | Metal turret housing                                                                                 |
| Dimensions                       | 3.6" x 4.25" inch (91.4 x 108mm)                                                                     |
| Weight                           | 0.94 lb (0.427kg)                                                                                    |