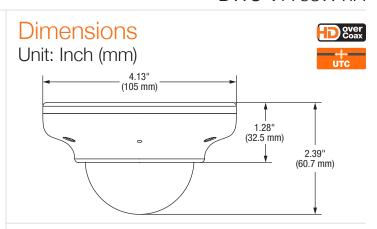

## Specifications

| MAGE                       |                                    |
|----------------------------|------------------------------------|
| mage Sensor                | 1/3" CMOS                          |
| Active Pixels              | 1944 (H) x 1092 (V)                |
| Scanning System            | Progressive scan                   |
| requency                   | 60Hz/50Hz                          |
| Signal Technology          | 2.1 Megapixel AHD                  |
| Synchronization            | Internal                           |
| Resolution                 | 1920x1080 (1080p)                  |
| Ainimum Scene Illumination | F1.4 (30IRE): 0.35Lux [Color]      |
| minimum ocene mummatuli    | F1.4 (30IRE): 0 Lux [B&W]          |
| S/N Ratio                  | 55dB                               |
| /ideo Output               | AHD 1080p30fps/720p60fps/720p30fps |
| ENS                        |                                    |
| Focal Length               | 3.6mm                              |
| Lens Type                  | Fixed                              |
| R Distance                 | 50ft                               |
| PERATIONAL                 |                                    |
| Shutter Speed              | 1/30(25)-1/30,000                  |
| Backlight                  | Off/ On                            |
| STAR-LIGHT (Sense-up)      | 0FF, x2 -x32                       |
| Vide Dynamic Range (WDR)   | Off/ On                            |
| Digital Noise Reduction    | Off, Low, Middle, High             |
| Vhite Balance              | Auto / Auto-Ex/ Preset / Manual    |
| Day and Night              | Day/ Night/ Auto                   |
| Mirror/ Flip               | Yes                                |
| Auto Gain Control          | Max 60dB                           |
| Motion Detection           | Yes                                |
| Privacy Zones              | 16 Privacy Zones                   |
| Sharpness                  | 0 ~ 10                             |
| Gamma                      | 0.45 ~ 0.75                        |
| Digital Zoom               | x1.0 ~ x16.0                       |
| ENVIRONMENTAL              |                                    |
| Operating Temperature      | -4°F ~ 122°F (-20°C ~ 50°C)        |
| Operating Humidity         | than 90% (Non-Condensing)          |
| P Rating                   | IP67 (Weather and Dust Resistant)  |
| Other Certifications       | FCC, CE, ROHS                      |
| ELECTRICAL                 |                                    |
| Power Requirements         | DC 12V                             |
| Power Consumption          | 3.06W, 255mA                       |
| MECHANICAL                 |                                    |
| Material                   | Aluminum                           |
| Dimensions                 | 4.13 x 2.39 Inch (105 x 60.7 mm)   |
| Veight                     | 0.95 lbs (430.9 gr)                |