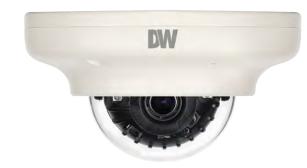

## Summary

STAR-LIGHT AHD™ Cameras with IR use existing coaxial cables to transmit crystal-clear 1080p images in any lighting conditions and increase system ROI. Additionally, this model creates a very small footprint. HD Analog provides an easy system upgrade to high definition video.

## **Features**

- Analog High Definition (HD Analog) HD over Coax Technology
- STAR-LIGHT™ Super Low Light Technology
- 1/3" CMOS Sensor
- 2.1MP, 1080p Resolution at 30fps
- Wide Dynamic Range (WDR)
- 3.6mm Fixed Lens
- OSD Control Via Coaxial (UTC)
- Smart IR™ with Intelligent Camera Sync. 50ft Range
- Smart DNR™ 3D Digital Noise Reduction
- Highlight Masking Exposure (HME)
- True Day/Night with Mechanical IR Cut Filter
- De-Fog™ Extreme Weather Image Compensation
- Secondary Video-BNC Output
- Easy Icon Driven OSD Menu with Built-in Joystick
- Programmable Privacy Zones
- Auto Gain Control (AGC)
- Backlight Compensation (BLC)
- Dynamic Range Compressor (DRC) Reveals Low Light Detail
- Auto White Balance (AWB)
- IP67 Certified (Weather Resistant)
- 5 Year Warranty