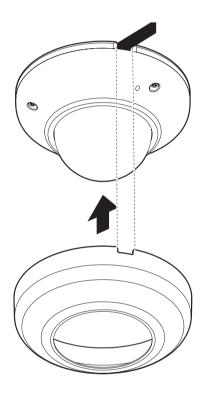

## **™** Warning:

When removing the camera's top case cover, be careful not to get dirt on the bubble.

NOTE: Download all your support materials and tools in one place

- 1. Go to: http://www.digital-watchdog.com/resources
- 2. Search your product by entering the part number in the 'Search by Product' search bar. Results for applicable part numbers will populate automatically based on the part number you enter.
- 3. Click **'Search'**. All supported materials, including manuals and quick start guide (QSGs) will appear in the results.