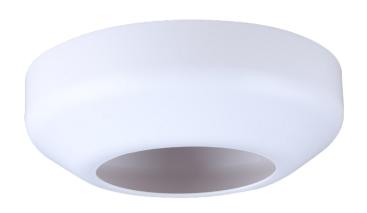

## Decorative rings for V7 ultra low-profile vandal domes

- Make sure the camera housing has been installed properly.
- Align the cover ring's notch with the housing's cable hole.
- O Push the cover ring into place making sure to protect the camera's clear bubble. Check that the cover ring is secure.