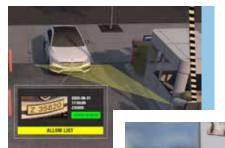

### **License Plate Recognition Technology**

► Automatic License Plate Recognition and capture in real-time

## **Automated Intelligence**

 Automated predefined list of "authorized" and "unauthorized" vehicle license plate numbers for seamless entry, exit, and superior record retention

## **Efficient Parking Management**

 Rapid license plate recognition for seamless entry with event linkage (opening barrier)