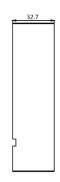

## **Specification**

| Parameters          | Cover                                            | Installation Frame                                |
|---------------------|--------------------------------------------------|---------------------------------------------------|
| Material            | Aviation Aluminum                                |                                                   |
| Working temperature | -40° C to +55° C(-40° F to 131° F)               |                                                   |
| Working<br>humidity | 10% to 95%                                       |                                                   |
| Dimension           | 117 × 107 × 4 mm<br>(4.61" × 4.21" ×<br>0.16")   | 117 × 107 × 32.7<br>mm (4.61" × 4.21" ×<br>1.29") |
| Weight              | 381 g (with packaging) 220 g (without packaging) |                                                   |

## **Dimension**