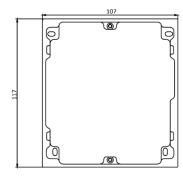

## **Specification**

| Parameters          | Cover                                            | Installation Frame                                |
|---------------------|--------------------------------------------------|---------------------------------------------------|
| Material            | Aviation Aluminum                                |                                                   |
| Working temperature | -40° C to +55° C(-40° F to 131° F)               |                                                   |
| Working<br>humidity | 10% to 95%                                       |                                                   |
| Dimension           | 117 × 107 × 4 mm<br>(4.61" × 4.21" ×<br>0.16")   | 117 × 107 × 32.7<br>mm (4.61" × 4.21" ×<br>1.29") |
| Weight              | 381 g (with packaging) 220 g (without packaging) |                                                   |

## **Dimension**