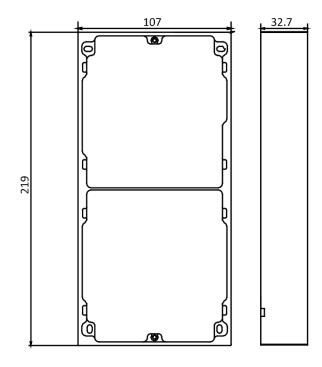

## **Specification**

| Parameters          | Cover                                               | Installation Frame                                |
|---------------------|-----------------------------------------------------|---------------------------------------------------|
| Material            | Aviation Aluminum                                   |                                                   |
| Working temperature | -40° C to +55° C(-40° F to 131° F)                  |                                                   |
| Working<br>humidity | 10% to 95%                                          |                                                   |
| Dimension           | 219 × 107 × 4 mm<br>(8.62" × 4.21" ×<br>0.16")      | 117 × 107 × 32.7<br>mm (8.62" × 4.21" ×<br>1.29") |
| Weight              | 660 g (with packaging)<br>420 g (without packaging) |                                                   |

## Dimension