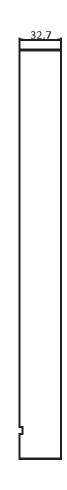

## **Specification**

| Parameters          | Cover                                             | Installation Frame                                  |
|---------------------|---------------------------------------------------|-----------------------------------------------------|
| Material            | Aviation Aluminum                                 |                                                     |
| Working temperature | -40° C to +55° C(-40° F to 131° F)                |                                                     |
| Working<br>humidity | 10% to 95%                                        |                                                     |
| Dimension           | 320.8 × 107 × 4 mm<br>(12.6" × 4.21" ×<br>0.16")  | 320.8 × 107 × 32.7<br>mm (12.6" × 4.21" ×<br>1.29") |
| Weight              | 779 g (with packing)<br>500 g (without packaging) |                                                     |

## Dimension