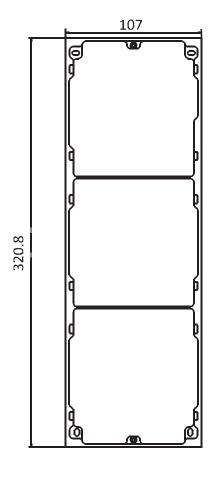

## **Specification**

| Parameters          | Cover                                             | Installation Frame                                  |
|---------------------|---------------------------------------------------|-----------------------------------------------------|
| Material            | Aviation Aluminum                                 |                                                     |
| Working temperature | -40° C to +55° C(-40° F to 131° F)                |                                                     |
| Working<br>humidity | 10% to 95%                                        |                                                     |
| Dimension           | 320.8 × 107 × 4 mm<br>(12.6" × 4.21" ×<br>0.16")  | 320.8 × 107 × 32.7<br>mm (12.6" × 4.21" ×<br>1.29") |
| Weight              | 779 g (with packing)<br>500 g (without packaging) |                                                     |

## Dimension