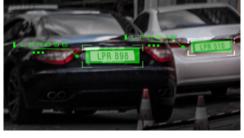

Clear Image

Rapid, Seamless Entry

**Enhanced Safety** 

**High Accuracy** 

Cost-Effective

Improved Visitor Experience

Parking lot management or simple vehicle access control has become increasingly complicated. The need for secure and efficient parking management is vital for a wide range of applications, including gated communities, commercial real-estate, retail, and educational institutions. License plate recognition technology provides effective parking lot management by solving a myriad of challenges:

- Identity verification vie remote live video
- Cost reduction due to physical security and guardhouse maintenance
- Control vehicle entry and exit points
- ▶ Remote gate open processes and remote entranceways
- Improve Customer Experience via quick alerts for persons of interest
- ▶ Efficient record retention processes; useable forensic data
- Ensure only pre-authorized vehicles enter property

Effective Record Retention

Efficient Parking Management with Vehicle Access Control