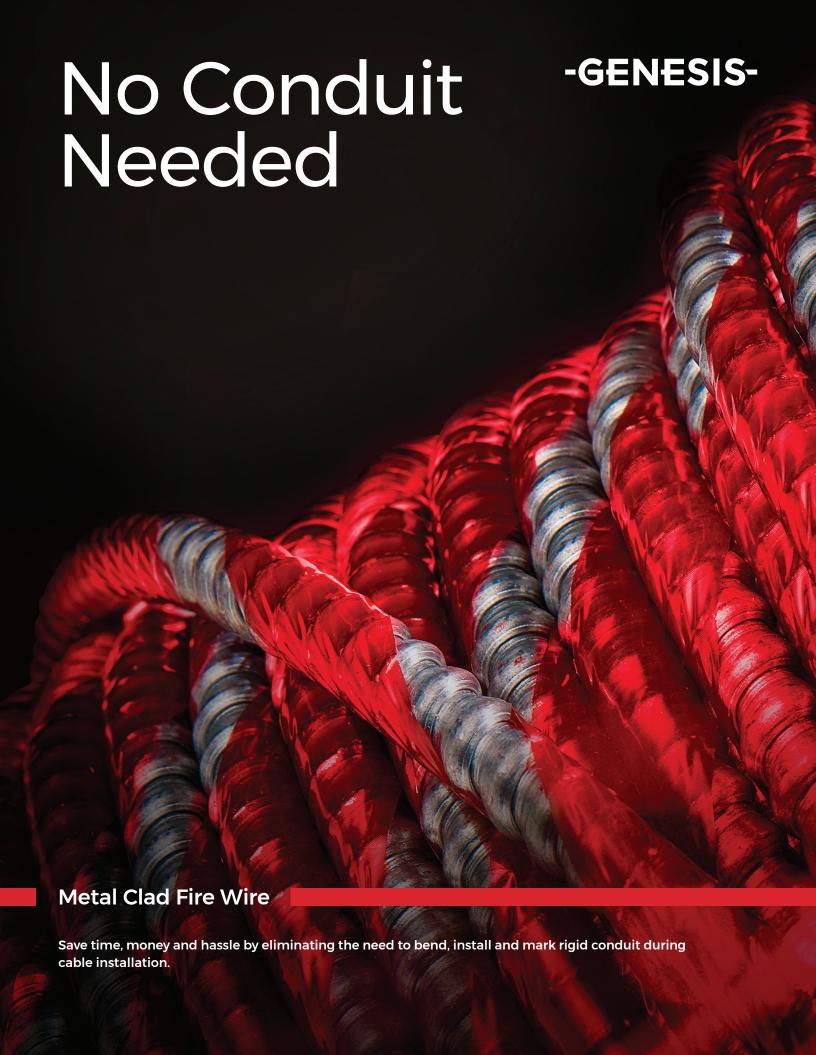

## **Applications + Features**

Permanent red helical tape runs continuously to ensure proper identification as a fire alarm circuit.

Ideal solution for jurisdictions where conduit is required.

Dual-listed MC and FPL to accommodate either non-powerlimited (NPLFA) or power-limited (PLFA) fire alarm circuits.

Type MC is permissible to install in plenums per NEC 300.22(C).

| Metal Clad Fire Wire Options |                      |           |             |
|------------------------------|----------------------|-----------|-------------|
| AWG                          | Number of Conductors | Stranding | Part Number |
| 18                           | 2 + Ground           | Solid     | 4290        |
| 18                           | 4 + Ground           | Solid     | 4291        |
| 16                           | 2 + Ground           | Solid     | 4292        |
| 16                           | 4 + Ground           | Solid     | 4293        |
| 14                           | 2 + Ground           | Solid     | 4294        |
| 14                           | 4 + Ground           | Solid     | 4295        |
| 12                           | 2 + Ground           | Solid     | 4296        |