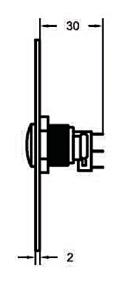

## **PB21 Push Button Switch**

The PB21 is an American standard push button switch, designed with a stainless steel faceplate. It can be integrated with access control system, allowing door exit by momentarily activating or deactivating the electric locking device.

## **Specifications**

| Push Button Switch Dry contact, 5A / AC 125V or 3A / AC 250V |
|--------------------------------------------------------------|
|--------------------------------------------------------------|