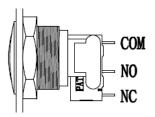

## **Contacts**

- To set a normally closed switch, connect the wires of access control system to the COM and NC pins of the push button switch.
- To set a normally opened switch, connect the wires of access control system to the COM and NO pins of the push button switch.