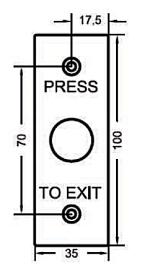

## **PB21 Push Button Switch**

The PB21 is an American standard push button switch, designed with a stainless steel faceplate. It can be integrated with access control system, allowing door exit by momentarily activating or deactivating the electric locking device.

## **Specifications**

| Push Button Switch Dry contact, 5A / AC 125V or 3A / AC 250V |
|--------------------------------------------------------------|
|--------------------------------------------------------------|