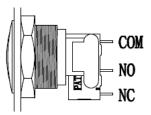

## **Contacts**

- To set a normally closed switch, connect the wires of access control system to the COM and NC pins of the push button switch.
- To set a normally opened switch, connect the wires of access control system to the COM and NO pins of the push button switch.