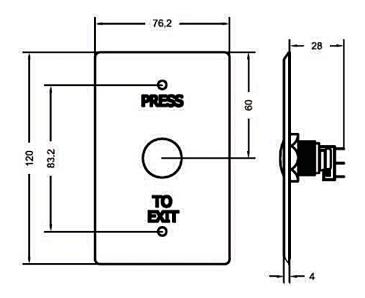

## **PB41 Push Button Switch**

The PB41 is an American standard push button switch, designed with a stainless steel faceplate. It can be integrated with access control system, allowing door exit by momentarily activating or deactivating the electric locking device.

## **Specifications**

| Push Button Switch | Dry contact, 5A / AC 125V or 3A / AC 250V |
|--------------------|-------------------------------------------|
|--------------------|-------------------------------------------|