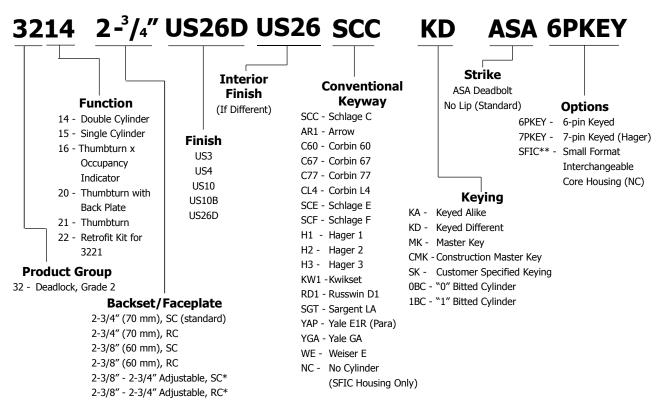

## 3200 SERIES - HOW TO ORDER

HAGER

Notes:

1. If masterkeyed, include completed master key form sheet with order (available on page 88 or www.hagerco.com).

2. For additional keying information, please refer to cylinder, core, and keying section of catalog (page 73).

\* Adjustable backset deadbolts supplied with 3220 and 3221.

\*\* Small format interchangeable core sold separately. Available in Best Keyways (A Standard), or Hager Keyways (optional).

Ordering example: 3214 2-3/4" US26D NC SFIC